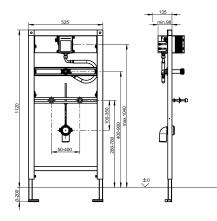

### 2030020123

Installation frame for ceramic urinals, with flush valve for in-wall installation

AQUAFIX installation frame for ceramic urinals, with ready assembled basic installation kit for in-wall urinal flush valves, manually operated or touch-free, op to-electronically controlled. Self-supporting, powder-coated, steel frame construction, TÜV tested, for installation of single units in dry-wall lining, adjustable height fixing as well as tap connection and outlet mount, sound-insulated wall duct with flush connector, universal outlet bend 50 mm, urinal fixing bolts, building protection and fixing materials.

Dimensions 525 x 1120 mm (W x H)

| Technical | Data |
|-----------|------|
|           |      |

| application                  | urinals                 |  |
|------------------------------|-------------------------|--|
| barrier-free                 | no                      |  |
| Built-in fitting model       | Built-in section        |  |
| height adjustment            | 200 mm                  |  |
| diameter nominal             | DN 15                   |  |
| material                     | steel                   |  |
| minimum wall thickness       | 135 mm                  |  |
| type of mixing               | no                      |  |
| outlet size                  | DN 50                   |  |
| overall depth                | 135 mm                  |  |
| overall height               | 1,120 mm                |  |
| overall width                | 525 mm                  |  |
| position of power connection | from side               |  |
| type                         | installation element    |  |
| type of mounting             | wall and floor mounting |  |