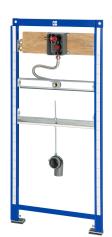

### 2030020123

Installation frame for ceramic urinals, with flush valve for in-wall installation

AQUAFIX installation frame for ceramic urinals, with ready assembled basic installation kit for in-wall urinal flush valves, manually operated or touch-free, op to-electronically controlled. Self-supporting, powder-coated, steel frame construction, TÜV tested, for installation of single units in dry-wall lining, adjustable height fixing as well as tap connection and outlet mount, sound-insulated wall duct with flush connector, universal outlet bend 50 mm, urinal fixing bolts, building protection and fixing materials.

Dimensions 525 x 1120 mm (W x H)

| Technical | Data |
|-----------|------|
|           |      |

| application                  | urinals                 |  |
|------------------------------|-------------------------|--|
| barrier-free                 | no                      |  |
| Built-in fitting model       | Built-in section        |  |
| height adjustment            | 200 mm                  |  |
| diameter nominal             | DN 15                   |  |
| material                     | steel                   |  |
| minimum wall thickness       | 135 mm                  |  |
| type of mixing               | no                      |  |
| outlet size                  | DN 50                   |  |
| overall depth                | 135 mm                  |  |
| overall height               | 1,120 mm                |  |
| overall width                | 525 mm                  |  |
| position of power connection | from side               |  |
| type                         | installation element    |  |
| type of mounting             | wall and floor mounting |  |