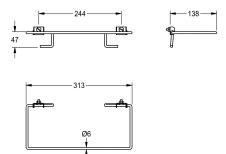

## Technical Data

| material           |  |  |
|--------------------|--|--|
| material code      |  |  |
| material thickness |  |  |
| overall depth      |  |  |
| overall height     |  |  |
| overall width      |  |  |
| surface finish     |  |  |
| type of mounting   |  |  |

| stainless steel                |  |
|--------------------------------|--|
| 1.4301 Chrome Nickel steel V2A |  |
| 0.8 mm                         |  |
| 138 mm                         |  |
| 61 mm                          |  |
| 313 mm                         |  |
| satin finished                 |  |
| bolt mounting                  |  |