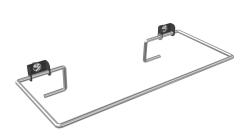

### KWC-No.

2030022424
Bag holder for RODX605 and RODX605E waste bin, for screw mounting

Bag holder for waste bin RODX605, RODX605E, RODX605EE, RODX602, RODX602E, RODX617, RODX617E for screwing,

stainless steel, surface satin finished, material thickness 0.8 mm / 6 mm, hinged, includes stainless Steel screws and nuts