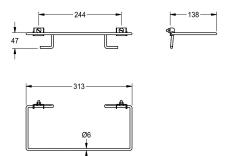

## Technical Data

| material           |  |  |  |
|--------------------|--|--|--|
| material code      |  |  |  |
| material thickness |  |  |  |
| overall depth      |  |  |  |
| overall height     |  |  |  |
| overall width      |  |  |  |
| surface finish     |  |  |  |
| type of mounting   |  |  |  |

| stainless steel                |
|--------------------------------|
| 1.4301 Chrome Nickel steel V2A |
| 0.8 mm                         |
| 138 mm                         |
| 61 mm                          |
| 313 mm                         |
| satin finished                 |
| bolt mounting                  |