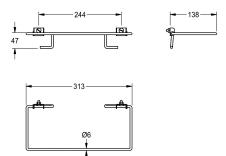

## Technical Data

| material           |  |  |
|--------------------|--|--|
| material code      |  |  |
| material thickness |  |  |
| overall depth      |  |  |
| overall height     |  |  |
| overall width      |  |  |
| surface finish     |  |  |
| type of mounting   |  |  |

| stainless steel                |  |
|--------------------------------|--|
| 1.4301 Chrome Nickel steel V2A |  |
| 0.8 mm                         |  |
| 138 mm                         |  |
| 61 mm                          |  |
| 313 mm                         |  |
| satin finished                 |  |
| bolt mounting                  |  |