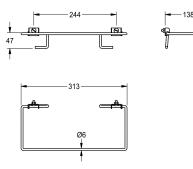

#### Technical Data

| material           |  |  |
|--------------------|--|--|
| material code      |  |  |
| material thickness |  |  |
| overall depth      |  |  |
| overall height     |  |  |
| overall width      |  |  |
| surface finish     |  |  |
| type of mounting   |  |  |

| stainless steel                |  |
|--------------------------------|--|
| 1.4301 Chrome Nickel steel V2A |  |
| 0.8 mm                         |  |
| 138 mm                         |  |
| 61 mm                          |  |
| 313 mm                         |  |
| satin finished                 |  |
| bolt mounting                  |  |