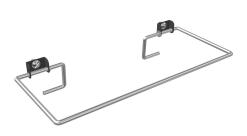

## **KWC** RODAN Bag holder

### KWC-No.

2030022424 Bag holder for RODX605 and RODX605E waste bin, for screw mounting

Bag holder for waste bin RODX605, RODX605E, RODX605EE, RODX602E, RODX602, RODX602E, RODX617, RODX617E for screwing,

stainless steel, surface satin finished, material thickness 0.8 mm / 6 mm, hinged, includes stainless Steel screws and nuts