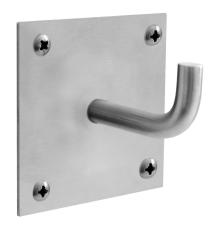

## KWC HEAVY-DUTY

Coat hook

### 2030022465

Coat hook for wall mounting, stainless steel, surface satin finished, material thickness 2 mm, mounting from front. For covering the mounting

plate with plaster after fixing to wall, incl. stainless steel screws and dowels.