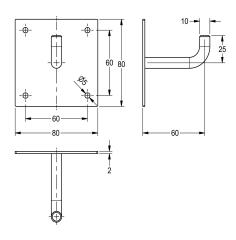

### Technical Data

| number of hooks    |  |  |
|--------------------|--|--|
| material           |  |  |
| material code      |  |  |
| material thickness |  |  |
| overall depth      |  |  |
| overall height     |  |  |
| overall width      |  |  |
| surface finish     |  |  |
| type of fixing     |  |  |
| type of mounting   |  |  |

| 1                              |  |
|--------------------------------|--|
| stainless steel                |  |
| 1.4301 Chrome Nickel steel V2A |  |
| 2 mm                           |  |
| 65 mm                          |  |
| 80 mm                          |  |
| 80 mm                          |  |
| satin finished                 |  |
| screw                          |  |
| wall mounting                  |  |