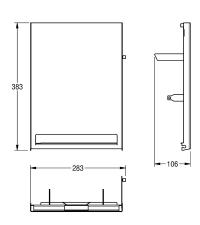

## Technical Data

| material          | stainless steel                |  |
|-------------------|--------------------------------|--|
| material code     | 1.4301 Chrome Nickel steel V2A |  |
| overall depth     | 107 mm                         |  |
| overall height    |                                |  |
| overall width     |                                |  |
| surface finish    | powder coat galvanized         |  |
| surface treatment | InoxPlus (anti fingerprint)    |  |
| type of mounting  | mounted on product             |  |
| Accent colour     | stainless steel-look           |  |
| Basic colour      | stainless steel-look           |  |