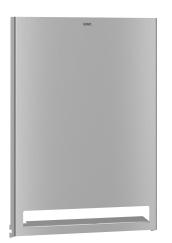

## KWC EXOS.

Stainless steel front for paper towel dipenser

Modell-Linie: EXOS | ZEXOS637 Accessories | Complementary parts accessories

Stainless Steel front with InoxPlus surface refinement, suitable for EXOS637 paper towel dipenser, includes mounting materials.