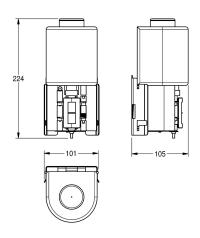

# **Technical Data**

| overall depth  |  |  |
|----------------|--|--|
| overall height |  |  |
| overall width  |  |  |

# overall width

101 mm 90 mm 94 mm

dispensers and EXOS foam soap dispensers, including fixing

| 105 mm |  |   |   |  |
|--------|--|---|---|--|
| 107 mm |  |   |   |  |
| 101 mm |  | • | • |  |