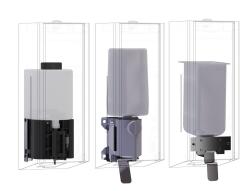

# KWC EXOS.

Conversion kit for EXOS. soap dispenser

Conversion kit for electronic soap dispensers, consisting of electronics box, refill container and mounting plate, for EXOS soap