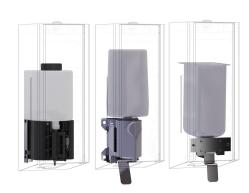

# KWC EXOS.

Conversion kit for EXOS. soap dispenser

Conversion kit for electronic soap dispensers, consisting of electronics box, refill container and mounting plate, for EXOS soap