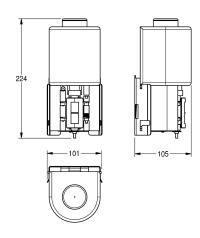

# **Technical Data**

| overall depth  |  |  |
|----------------|--|--|
| overall height |  |  |
| overall width  |  |  |

# overall width

101 mm 90 mm 94 mm

dispensers and EXOS foam soap dispensers, including fixing

| 105 mm |  |
|--------|--|
| 107 mm |  |
| 101 mm |  |