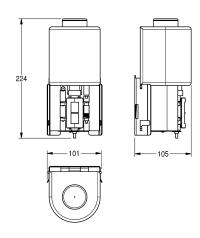

## **Technical Data**

| overall depth  |  |  |  |
|----------------|--|--|--|
| overall height |  |  |  |
| overall width  |  |  |  |

## overall width

101 mm 90 mm 94 mm

dispensers and EXOS foam soap dispensers, including fixing

| 105 mm |  |
|--------|--|
| 107 mm |  |
| 101 mm |  |