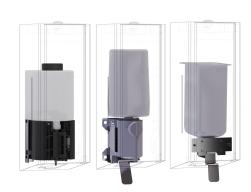

# KWC EXOS.

Conversion kit for EXOS. soap dispenser

### 2030022954

Conversion kit for electronic soap dispenser EXOS618 and EXOS616

2030022955 Conversion kit for foam soap dispenser EXOS625 and EXOS616

Conversion kit for liquid soap dispenser EXOS625 and EXOS618

Conversion kit for electronic soap dispensers, consisting of electronics box, refill container and mounting plate, for EXOS soap