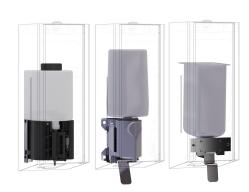

# KWC EXOS.

Conversion kit for EXOS. soap dispenser

Conversion kit for electronic soap dispensers, consisting of electronics box, refill container and mounting plate, for EXOS soap