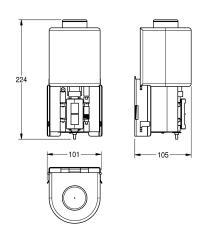

# **Technical Data**

| overall depth  |  |
|----------------|--|
| overall height |  |
| overall width  |  |

# overall width

94 mm

101 mm 90 mm

dispensers and EXOS foam soap dispensers, including fixing

| 105 mm |  |   |   |  |
|--------|--|---|---|--|
| 107 mm |  |   |   |  |
| 101 mm |  | • | • |  |