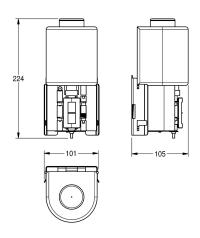

# **Technical Data**

| overall depth  |  |
|----------------|--|
| overall height |  |
| overall width  |  |

# overall width

101 mm 90 mm 94 mm

dispensers and EXOS foam soap dispensers, including fixing

| 105 mm |  |
|--------|--|
| 107 mm |  |
| 101 mm |  |