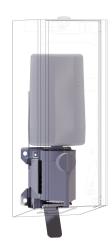

# KWC EXOS.

Conversion kit for foam soap dispenser

Conversion kit for foam soap dispensers, consisting of soap pump, disposable cartridge, stainless steel pull lever and mounting plate,