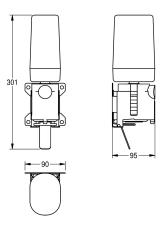

# **Technical Data**

overall depth overall height overall width

# overall width

101 mm 90 mm 94 mm

for electronic and manual EXOS soap dispensers, including fixing

96 mm

302 mm

90 mm