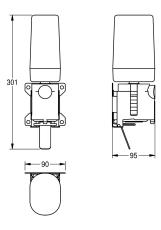

# **Technical Data**

overall depth overall height overall width

# overall width

101 mm 90 mm 94 mm

for electronic and manual EXOS soap dispensers, including fixing

96 mm 302 mm 90 mm