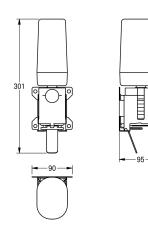

## 101 mm

overall width

2030022955 Conversion kit for foam soap dispenser EXOS625 and EXOS616 90 mm 94 mm Conversion kit for liquid soap dispenser EXOS625 and EXOS618

Conversion kit for foam soap dispensers, consisting of soap pump, disposable cartridge, stainless steel pull lever and mounting plate,

#### Technical Data

2030022956

| overall depth  | 96 mm  |
|----------------|--------|
| overall height | 302 mm |
| overall width  | 90 mm  |