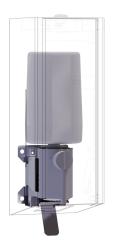

# KWC EXOS.

Conversion kit for foam soap dispenser

## 101 mm

overall width

2030022955 Conversion kit for foam soap dispenser EXOS625 and EXOS616 90 mm 94 mm Conversion kit for liquid soap dispenser EXOS625 and EXOS618

Conversion kit for foam soap dispensers, consisting of soap pump, disposable cartridge, stainless steel pull lever and mounting plate,

for electronic and manual EXOS soap dispensers, including fixing material.