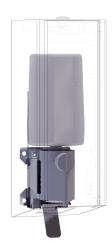

# KWC EXOS.

Conversion kit for foam soap dispenser

Conversion kit for foam soap dispensers, consisting of soap pump, disposable cartridge, stainless steel pull lever and mounting plate,