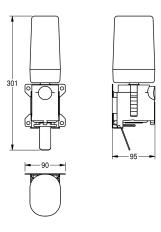

# **Technical Data**

overall depth overall height overall width

# overall width

101 mm

90 mm

94 mm

for electronic and manual EXOS soap dispensers, including fixing

96 mm

302 mm

90 mm