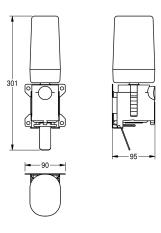

Conversion kit for foam soap dispensers, consisting of soap pump, disposable cartridge, stainless steel pull lever and mounting plate,

**Technical Data** 

| overall depth  |  |  |
|----------------|--|--|
| overall height |  |  |
| overall width  |  |  |

## overall width

101 mm 90 mm 94 mm

for electronic and manual EXOS soap dispensers, including fixing

| 96 mm  |  |   |
|--------|--|---|
| 302 mm |  |   |
| 90 mm  |  | • |