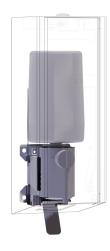

# KWC EXOS.

Conversion kit for foam soap dispenser

Conversion kit for foam soap dispensers, consisting of soap pump, disposable cartridge, stainless steel pull lever and mounting plate,

**Technical Data** 

| overall depth  |  |  |
|----------------|--|--|
| overall height |  |  |
| overall width  |  |  |