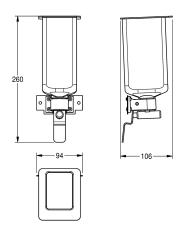

Conversion kit for liquid soap dispensers, consisting of soap pump, refill container, stainless steel push lever and mounting plate, for

**Technical Data** 

overall depth overall height

overall width

## overall width

101 mm 90 mm

94 mm

electronic EXOS soap dispensers and EXOS foam soap dispensers, including fixing material.

107 mm 261 mm

94 mm