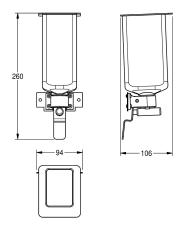

# **Technical Data**

| overall depth  |  |  |  |
|----------------|--|--|--|
| overall height |  |  |  |
| overall width  |  |  |  |

# overall width

101 mm 90 mm 94 mm

electronic EXOS soap dispensers and EXOS foam soap dispensers, including fixing material.

| 107 mm |   |   |  |
|--------|---|---|--|
| 261 mm |   |   |  |
| 94 mm  | • | • |  |