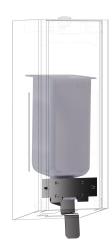

# KWC EXOS.

Conversion kit for liquid soap dispenser

Conversion kit for liquid soap dispensers, consisting of soap pump, refill container, stainless steel push lever and mounting plate, for