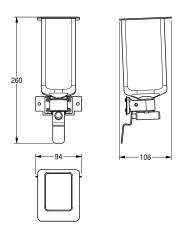

# **Technical Data**

| overall depth  |  |  |  |
|----------------|--|--|--|
| overall height |  |  |  |
| overall width  |  |  |  |

# overall width

101 mm 90 mm 94 mm

electronic EXOS soap dispensers and EXOS foam soap dispensers, including fixing material.

| 107 mm |  |  |  |
|--------|--|--|--|
| 261 mm |  |  |  |
| 94 mm  |  |  |  |