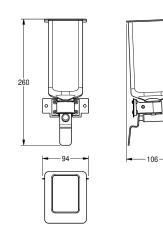

# Modell-Linie: EXOS | ZEXOS618K

Accessories | Complementary parts accessories

overall width

101 mm

90 mm

94 mm

### Technical Data

| overall depth  | 107 mm |
|----------------|--------|
| overall height | 261 mm |
| overall width  | 94 mm  |