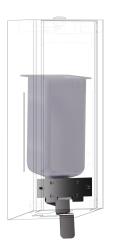

# KWC EXOS.

Conversion kit for liquid soap dispenser

### 2030022956

Conversion kit for liquid soap dispenser EXOS625 and EXOS618

Conversion kit for liquid soap dispensers, consisting of soap pump, refill container, stainless steel push lever and mounting plate, for

electronic EXOS soap dispensers and EXOS foam soap dispensers, including fixing material.