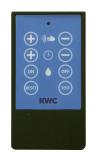

---------------------|--|
| surface treatment fitting     | polished               |  |
| temperature limit             | yes                    |  |
| thermal disinfection          | no                     |  |
| with transformer/power supply | yes                    |  |
| type of mounting              | tap hole               |  |
| type of operation             | sensor operation       |  |
| type of sensor                | opto-electronic sensor |  |
| type of tap                   | pillar tap             |  |
| volume flow rate at 3 bar     | 0.1 l/s                |  |
| water connection              | hose (gland nut)       |  |
| Accent colour                 | none                   |  |
| Basic colour                  | chrome-look (glossy)   |  |

## **Optional Accessories**









#### Remote control

**2000101087** ZAQUA091

## Aerator

**2000101160** ZAQUA087

PURETHERM under-table thermostat

2030012758 PURE0031

Extension cable 5 m

**2030043814** ACEX9010