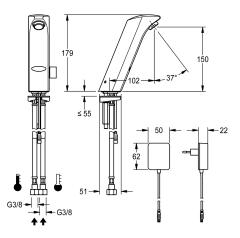

## 2030025078

PROTRONIC-S mains-supplied washbasin mixer with touch-free operation, DN 15 with aerator and integrated flow control, for connection to hot and cold water supply, polished chromium-plated

brass. With temperature selection lever, conversion set for concealed mixing device and plug-in power supply with EU male connector, 230 V AC.

#### **Technical Data**

| with backflow preventer        | yes                      |
|--------------------------------|--------------------------|
| calculation flow rate cold wat | 0.07 l/s                 |
| calculation flow rate hot wate | 0.07 l/s                 |
| default automatic hygiene flus | not activated            |
| default flow time              | 60 Seconds               |
| depressurised                  | no                       |
| with filter                    | yes                      |
| functional principle           | electronic self-closing  |
| hygiene flushing               | yes                      |
| diameter nominal               | DN 15                    |
| inlet size                     | G 3/8                    |
| Locking mechanism              | Top section, non-ceramic |
| material fitting               | brass                    |
| minimum flow pressure          | 1 bar                    |
| type of mixing                 | yes                      |
| Parameterization               | remote control           |
| Pop-up waste set               | no                       |
| power supply connection        | 230 V A C                |
| position of power connection   | from bottom              |
| Type of power supply           | Transformer              |
| protective system IP           | IP55/22                  |
| with rosettes/cover plate      | no                       |
| protective shutdown            | yes                      |
| sound insulation               | no                       |
| Spout                          | fixed                    |
| spout projection               | 102 mm                   |

# Modell-Linie: PROTRONIC-S | PRTRS0009 Taps | Electronic taps

| surface finish fitting        | chromed                |  |
|-------------------------------|------------------------|--|
| surface treatment fitting     | polished               |  |
| temperature limit             | yes                    |  |
| thermal disinfection          | no                     |  |
| with transformer/power supply | yes                    |  |
| type of mounting              | tap hole               |  |
| type of operation             | sensor operation       |  |
| type of sensor                | opto-electronic sensor |  |
| type of tap                   | pillar tap             |  |
| volume flow rate at 3 bar     | 0.1 l/s                |  |
| water connection              | hose (gland nut)       |  |
| Accent colour                 | none                   |  |
| Basic colour                  | chrome-look (glossy)   |  |