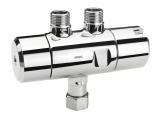

# **KWC** PROTRONIC-S

Electronic pillar mixer with plug-in power supply unit

## Modell-Linie: PROTRONIC-S | PRTRS0009

Taps | Electronic taps

## 2030025078

PROTRONIC-S mains-supplied washbasin mixer with touch-free operation, DN 15 with aerator and integrated flow control, for connection to hot and cold water supply, polished chromium-plated

brass. With temperature selection lever, conversion set for concealed mixing device and plug-in power supply with EU male connector, 230 V AC.

#### **Technical Data**

| with backflow preventer        | yes                      |
|--------------------------------|--------------------------|
| calculation flow rate cold wat | 0.07 l/s                 |
| calculation flow rate hot wate | 0.07 l/s                 |
| default automatic hygiene flus | not activated            |
| default flow time              | 60 Seconds               |
| depressurised                  | no                       |
| with filter                    | yes                      |
| functional principle           | electronic self-closing  |
| hygiene flushing               | yes                      |
| diameter nominal               | DN 15                    |
| inlet size                     | G 3/8                    |
| Locking mechanism              | Top section, non-ceramic |
| material fitting               | brass                    |
| minimum flow pressure          | 1 bar                    |
| type of mixing                 | yes                      |
| Parameterization               | remote control           |
| Pop-up waste set               | no                       |
| power supply connection        | 230 V A C                |
| position of power connection   | from bottom              |
| Type of power supply           | Transformer              |
| protective system IP           | IP55/22                  |
| with rosettes/cover plate      | no                       |
| protective shutdown            | yes                      |
| sound insulation               | no                       |
| Spout                          | fixed                    |
| spout projection               | 102 mm                   |

# Modell-Linie: PROTRONIC-S | PRTRS0009 Taps | Electronic taps

| surface finish fitting        | chromed                |  |
|-------------------------------|------------------------|--|
| surface treatment fitting     | polished               |  |
| temperature limit             | yes                    |  |
| thermal disinfection          | no                     |  |
| with transformer/power supply | yes                    |  |
| type of mounting              | tap hole               |  |
| type of operation             | sensor operation       |  |
| type of sensor                | opto-electronic sensor |  |
| type of tap                   | pillar tap             |  |
| volume flow rate at 3 bar     | 0.1 l/s                |  |
| water connection              | hose (gland nut)       |  |
| Accent colour                 | none                   |  |
| Basic colour                  | chrome-look (glossy)   |  |