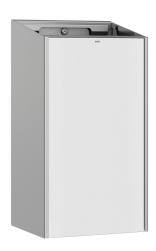

# Waste bin for wall mounting

### Modell-Linie: EXOS | EXOS605W

Accessories | Waste bins

### 2030022929

InoxPlus-coated main housing, black toughened safety glass front panel

lnoxPlus-coated main housing, white toughened safety glass front panel

Waste bin for wall mounting, stainless steel with satin finish, white safety glass front panel, casing with lnoxPlus surface refinement for the reduction of finger marks and better cleaning characteristics (easy to clean), material thickness 1.2 mm, capacity approximate

### Accent colour

stainless steel

black

white

30 litres, integrated bag holder, includes mounting bracket and mounting materials.

Dimensions  $300 \times 572 \times 250$  mm (W x H x D)