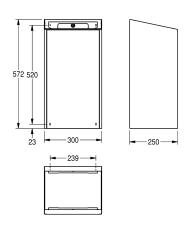

### Accent colour

stainless steel

black

white

30 litres, integrated bag holder, includes mounting bracket and mounting materials.

Dimensions  $300 \times 572 \times 250$  mm (W x H x D)

| yes                            |  |
|--------------------------------|--|
| 30 Liter                       |  |
| no                             |  |
| key-lock                       |  |
| stainless steel                |  |
| 1.4301 Chrome Nickel steel V2A |  |
| 1.2 mm                         |  |
| 250 mm                         |  |
| 573 mm                         |  |
| 300 mm                         |  |
| InoxPlus (anti fingerprint)    |  |
| screw                          |  |
| wall mounting                  |  |
| white                          |  |
| stainless steel                |  |