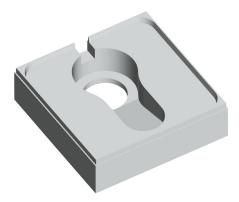

### 2030027861

Polystyrene mounting support, dimensions 680  $\times$  200  $\times$  680 mm (W  $\times$  H  $\times$  D)

Mounting support for squat pan, made from styrofoam. Fitting foam glue by client.