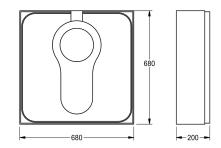

# Dimensions 680 x 200 x 680 mm (W x H x D)

### Technical Data

| overall depth  | 680 mm |
|----------------|--------|
| overall height | 200 mm |
| overall width  | 680 mm |
| quantity       | 1      |
| quantity uom   | piece  |

| 680 mm |  |  |  |
|--------|--|--|--|
| 200 mm |  |  |  |
| 680 mm |  |  |  |
| 1      |  |  |  |
| piece  |  |  |  |