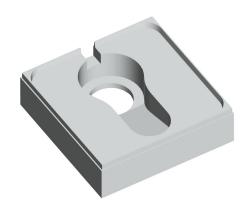

### 2030027861

Polystyrene mounting support, dimensions  $680 \times 200 \times 680$  mm (W x H x D)

Mounting support for squat pan, made from styrofoam. Fitting foam glue by client.

Dimensions  $680 \times 200 \times 680 \text{ mm} (W \times H \times D)$ 