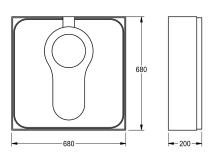

### 2030027861

Polystyrene mounting support, dimensions  $680 \times 200 \times 680$  mm (W x H x D)

Mounting support for squat pan, made from styrofoam. Fitting foam glue by client.

Dimensions  $680 \times 200 \times 680 \text{ mm} (W \times H \times D)$ 

## Technical Data

| overall depth  |  |  |
|----------------|--|--|
| overall height |  |  |
| overall width  |  |  |
| quantity       |  |  |
| quantity uom   |  |  |

| 680 mm |  |  |
|--------|--|--|
| 200 mm |  |  |
| 680 mm |  |  |
| 1      |  |  |
| piece  |  |  |