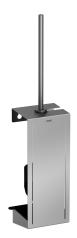

## KWC EXOS. Toilet brush holder

Modell-Linie: EXOS | EXOS687X Accessories | Toilet brush holders

## KWC-No.

**2030027995**Dimensions 138 x 533 x 97 mm (W x H x D)

Toilet brush holder for wall mounting, stainless steel with satin finish and lnoxPlus surface refinement, material thickness 1.5 mm, closed casing to the front, brush withdrawal at the right, brush with stainless steel handle and black nylon brush head, removable

plastic drip tray, includes mounting materials.

Dimensions  $110 \times 298 \times 97 \text{ mm} (W \times H \times D)$ 