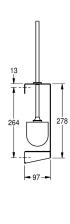

## KWC-No.

**2030027995**Dimensions 138 x 533 x 97 mm (W x H x D)

Toilet brush holder for wall mounting, stainless steel with satin finish and lnoxPlus surface refinement, material thickness 1.5 mm, closed casing to the front, brush withdrawal at the right, brush with stainless steel handle and black nylon brush head, removable

plastic drip tray, includes mounting materials.

Dimensions  $110 \times 298 \times 97 \text{ mm} (W \times H \times D)$ 