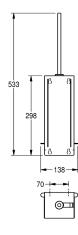

## KWC-No.

**2030027995**Dimensions 138 x 533 x 97 mm (W x H x D)

Toilet brush holder for wall mounting, stainless steel with satin finish and lnoxPlus surface refinement, material thickness 1.5 mm, closed casing to the front, brush withdrawal at the right, brush with stainless steel handle and black nylon brush head, removable

plastic drip tray, includes mounting materials.

Dimensions  $110 \times 298 \times 97 \text{ mm} (W \times H \times D)$ 