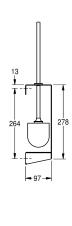

## KWC-No.

**2030027995**Dimensions 138 x 533 x 97 mm (W x H x D)

Toilet brush holder for wall mounting, stainless steel with satin finish and lnoxPlus surface refinement, material thickness 1.5 mm, closed casing to the front, brush withdrawal at the right, brush with stainless steel handle and black nylon brush head, removable

plastic drip tray, includes mounting materials.

Dimensions  $110 \times 298 \times 97 \text{ mm} (W \times H \times D)$ 

| black                          |
|--------------------------------|
| stainless steel                |
| 1.4301 Chrome Nickel steel V2A |
| 1.5 mm                         |
| 97 mm                          |
| 298 mm                         |
| 110 mm                         |
| satin finished                 |
| InoxPlus (anti fingerprint)    |
| CNS-nylon                      |
| screw                          |
| wall mounting                  |