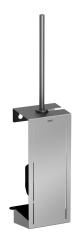

## KWC-No.

**2030027995**Dimensions 138 x 533 x 97 mm (W x H x D)

Toilet brush holder for wall mounting, stainless steel with satin finish and lnoxPlus surface refinement, material thickness 1.5 mm, closed casing to the front, brush withdrawal at the right, brush with stainless steel handle and black nylon brush head, removable