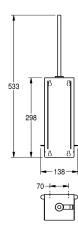

## KWC-No.

**2030027995**Dimensions 138 x 533 x 97 mm (W x H x D)

Toilet brush holder for wall mounting, stainless steel with satin finish and lnoxPlus surface refinement, material thickness 1.5 mm, closed casing to the front, brush withdrawal at the right, brush with stainless steel handle and black nylon brush head, removable

plastic drip tray, includes mounting materials.

Dimensions  $110 \times 298 \times 97 \text{ mm} (W \times H \times D)$ 