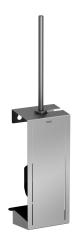

## KWC EXOS. Toilet brush holder

Modell-Linie: EXOS | EXOS687X Accessories | Toilet brush holders

## KWC-No.

**2030027995**Dimensions 138 x 533 x 97 mm (W x H x D)

Toilet brush holder for wall mounting, stainless steel with satin finish and lnoxPlus surface refinement, material thickness 1.5 mm, closed casing to the front, brush withdrawal at the right, brush with stainless steel handle and black nylon brush head, removable