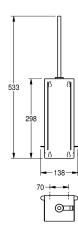

## KWC-No.

**2030027995**Dimensions 138 x 533 x 97 mm (W x H x D)

Toilet brush holder for wall mounting, stainless steel with satin finish and lnoxPlus surface refinement, material thickness 1.5 mm, closed casing to the front, brush withdrawal at the right, brush with stainless steel handle and black nylon brush head, removable

plastic drip tray, includes mounting materials.

Dimensions  $110 \times 298 \times 97 \text{ mm} (W \times H \times D)$ 