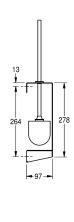

plastic drip tray, includes mounting materials.

Dimensions  $110 \times 298 \times 97 \text{ mm} (W \times H \times D)$ 

| black                          |
|--------------------------------|
| stainless steel                |
| 1.4301 Chrome Nickel steel V2A |
| 1.5 mm                         |
| 97 mm                          |
| 298 mm                         |
| 110 mm                         |
| satin finished                 |
| InoxPlus (anti fingerprint)    |
| CNS-nylon                      |
| screw                          |
| wall mounting                  |