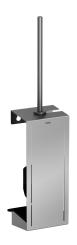

## KWC-No.

**2030027995**Dimensions 138 x 533 x 97 mm (W x H x D)

Toilet brush holder for wall mounting, stainless steel with satin finish and lnoxPlus surface refinement, material thickness 1.5 mm, closed casing to the front, brush withdrawal at the right, brush with stainless steel handle and black nylon brush head, removable