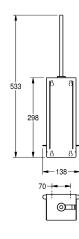

## KWC-No.

**2030027995**Dimensions 138 x 533 x 97 mm (W x H x D)

Toilet brush holder for wall mounting, stainless steel with satin finish and lnoxPlus surface refinement, material thickness 1.5 mm, closed casing to the front, brush withdrawal at the right, brush with stainless steel handle and black nylon brush head, removable

plastic drip tray, includes mounting materials.

Dimensions  $110 \times 298 \times 97 \text{ mm} (W \times H \times D)$ 