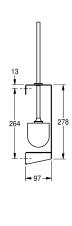

## KWC-No.

**2030027995**Dimensions 138 x 533 x 97 mm (W x H x D)

Toilet brush holder for wall mounting, stainless steel with satin finish and lnoxPlus surface refinement, material thickness 1.5 mm, closed casing to the front, brush withdrawal at the right, brush with stainless steel handle and black nylon brush head, removable

plastic drip tray, includes mounting materials.

Dimensions  $110 \times 298 \times 97 \text{ mm} (W \times H \times D)$ 