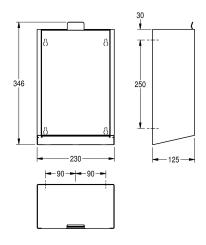

#### Accent colour

black

white

front, integrated plastic container for waste removal, includes mounting materials.

Dimensions 230 x 346 x 125 mm (W x H x D)

## Technical Data

| bag holder         |  |   |  |
|--------------------|--|---|--|
| filling volume     |  |   |  |
| lid                |  |   |  |
| lock               |  |   |  |
| material           |  |   |  |
| material code      |  |   |  |
| material thickness |  |   |  |
| overall depth      |  |   |  |
| overall height     |  |   |  |
| overall width      |  |   |  |
| surface treatment  |  |   |  |
| type of fixing     |  |   |  |
| type of mounting   |  |   |  |
| Accent colour      |  |   |  |
| Basic colour       |  | • |  |
|                    |  |   |  |

| no                             |
|--------------------------------|
| 3.7 Liter                      |
| yes                            |
| no lock                        |
| stainless steel                |
| 1.4301 Chrome Nickel steel V2A |
| 1.2 mm                         |
| 125 mm                         |
| 346 mm                         |
| 230 mm                         |
| InoxPlus (anti fingerprint)    |
| screw                          |
| wall mounting                  |
| stainless steel                |
| stainless steel                |