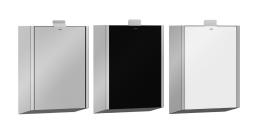

### KWC EXOS.

Hygiene waste bin for wall mounting

#### Modell-Linie: EXOS | EXOS611X

Accessories | Hygiene bins

#### 2030028001

Front with InoxPlus surface refinement

#### 2030030108

lnoxPlus-coated main housing, black toughened safety glass front panel

#### 2030030111

InoxPlus-coated main housing, white toughened safety glass front panel

Hygiene waste bin for wall mounting, stainless steel with satin finish and lnoxPlus surface refinement for the reduction of finger marks and better cleaning characteristics (easy to clean), material thickness 1.2 mm, capacity approx. 3.7 litres, hinged self-closing

#### Accent colour

black

white

front, integrated plastic container for waste removal, includes mounting materials.

Dimensions 230 x 346 x 125 mm (W x H x D)