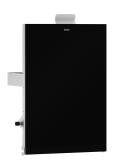

#### 2030030108

lnoxPlus-coated main housing, black toughened safety glass front panel

# Modell-Linie: EXOS | EXOS611X Accessories | Hygiene bins

EXOS. front with black safety glass panel

**2030034650** ZEXOS611B

EXOS. front with white safety glass panel

**2030034707** ZEXOS611W