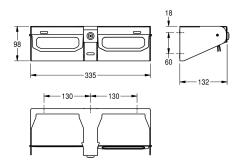

stop mechanism, includes stainless steel screws and dowels.

Dimensions  $335 \times 98 \times 132 \text{ mm} (W \times H \times D)$ 

# Technical Data

| maximum depth/diameter of cons | 140 mm                         |
|--------------------------------|--------------------------------|
| ·                              |                                |
| maximum width of consumable    | 140 mm                         |
| filling quantity               | 2                              |
| filling quantity uom           | rolls                          |
| lock                           | key-lock                       |
| material                       | stainless steel                |
| material code                  | 1.4301 Chrome Nickel steel V2A |
| material thickness             | 2 mm                           |
| overall depth                  | 132 mm                         |
| overall height                 | 98 mm                          |
| overall width                  | 335 mm                         |
| spindle                        | yes                            |
| surface finish                 | satin finished                 |
| type of fixing                 | screw                          |
| type of mounting               | wall mounting                  |