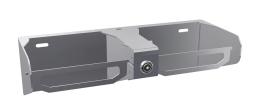

#### 2030028851

Double toilet roll holder for wall mounting, stainless steel, surface satin finished, material thickness 2 mm, cylinder lock with KWC standard key, for 2 rolls with a maximum diameter of 140 mm, thief protected spindles, controlled paper consumption due to spindle

stop mechanism, includes stainless steel screws and dowels.

Dimensions  $335 \times 98 \times 132 \text{ mm} (W \times H \times D)$ 