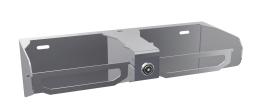

#### 2030028851

Double toilet roll holder for wall mounting, stainless steel, surface satin finished, material thickness 2 mm, cylinder lock with KWC standard key, for 2 rolls with a maximum diameter of 140 mm, thief protected spindles, controlled paper consumption due to spindle

stop mechanism, includes stainless steel screws and dowels.

Dimensions  $335 \times 98 \times 132 \text{ mm} (W \times H \times D)$ 