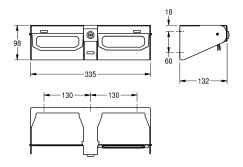

stop mechanism, includes stainless steel screws and dowels.

Dimensions  $335 \times 98 \times 132 \text{ mm} (W \times H \times D)$ 

# Technical Data

| maximum depth/diameter of cons | 140 mm                         |
|--------------------------------|--------------------------------|
| maximum width of consumable    | 140 mm                         |
| filling quantity               | 2                              |
| filling quantity uom           | rolls                          |
| lock                           | key-lock                       |
| material                       | stainless steel                |
| material code                  | 1.4301 Chrome Nickel steel V2A |
| material thickness             | 2 mm                           |
| overall depth                  | 132 mm                         |
| overall height                 | 98 mm                          |
| overall width                  | 335 mm                         |
| spindle                        | yes                            |
| surface finish                 | satin finished                 |
| type of fixing                 | screw                          |
| type of mounting               | wall mounting                  |