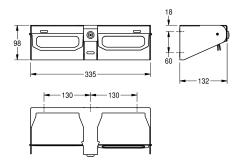

stop mechanism, includes stainless steel screws and dowels.

Dimensions  $335 \times 98 \times 132 \text{ mm} (W \times H \times D)$ 

# Technical Data

| maximum depth/diameter of cons | 140 mm                         |  |
|--------------------------------|--------------------------------|--|
| maximum width of consumable    | 140 mm                         |  |
| filling quantity               | 2                              |  |
| filling quantity uom           | rolls                          |  |
| lock                           | key-lock                       |  |
| material                       | stainless steel                |  |
| material code                  | 1.4301 Chrome Nickel steel V2A |  |
| material thickness             | 2 mm                           |  |
| overall depth                  | 132 mm                         |  |
| overall height                 | 98 mm                          |  |
| overall width                  | 335 mm                         |  |
| spindle                        | yes                            |  |
| surface finish                 | satin finished                 |  |
| type of fixing                 | screw                          |  |
| type of mounting               | wall mounting                  |  |