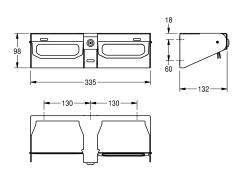

stop mechanism, includes stainless steel screws and dowels.

Dimensions 335 x 98 x 132 mm (W x H x D)