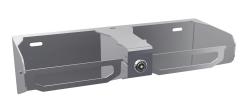

## KWC-No.

2030028851

Double toilet roll holder for wall mounting, stainless steel, surface satin finished, material thickness 2 mm, cylinder lock with KWC standard key, for 2 rolls with a maximum diameter of 140 mm, thief protected spindles, controlled paper consumption due to spindle

stop mechanism, includes stainless steel screws and dowels.

Dimensions 335 x 98 x 132 mm (W x H x D)