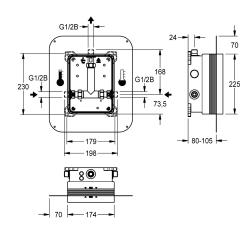

#### 2030028990

R5 System box for in-wall mixer

R5 basic installation kit with sliding adhesive flange for in-wall mounting of finished installation kits DN 15 with mixing unit, for shower facilities. For connection to hot and cold water. KWC system box made of plastic, 174 x 225 mm, with lockable connection screws, shell protection, flush connector for flushing and leak test.

Continuously-adjustable sliding adhesive flange with form-closed, flexible, 70 mm wide sealing collar. Sealing collar made of watertight, permanently-elastic, alkali-resistant, and crack-bridging thermoplastic elastomer with polypropylene fleece for connecting to compound seals in dry and wet construction.

#### **Technical Data**

application
barrier-free
Built-in fitting model
diameter nominal
material
minimum wall thickness
type of mixing
outlet size
position of power connection
type
type of mounting

showers
no
Built-in section
DN 15
synthetic
80 mm
with thermostat / mixer
G 1/2 B
from top
for built-in with box and adhe
in-wall installation with box