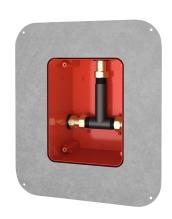

#### 2030028990

R5 System box for in-wall mixer

R5 basic installation kit with sliding adhesive flange for in-wall mounting of finished installation kits DN 15 with mixing unit, for shower facilities. For connection to hot and cold water. KWC system box made of plastic, 174 x 225 mm, with lockable connection screws, shell protection, flush connector for flushing and leak test.

Continuously-adjustable sliding adhesive flange with form-closed, flexible, 70 mm wide sealing collar. Sealing collar made of watertight, permanently-elastic, alkali-resistant, and crack-bridging thermoplastic elastomer with polypropylene fleece for connecting to compound seals in dry and wet construction.