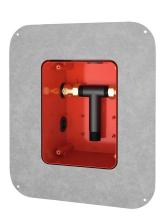

## KWC-No.

2030028992

R5 system box for in-wall mixers

R5 basic installation kit with sliding adhesive flange for in-wall mounting of finished installation kits DN 15 with mixing unit, for sanitary facilities. For connection to hot and cold water. KWC system box made of plastic, 174 x 225 mm, with lockable connection screws, shell protection, flush connector for flushing, and

leak test. Continuously-adjustable sliding adhesive flange with form-closed, flexible, 70 mm wide sealing collar. Sealing collar made of water-tight, permanently-elastic, alkali-resistant, and crack-bridging thermoplastic elastomer with polypropylene fleece for connecting to compound seals in dry and wet construction.