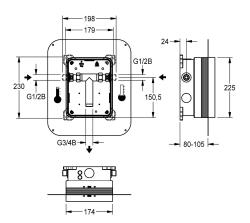

## KWC-No.

2030028992

R5 system box for in-wall mixers

R5 basic installation kit with sliding adhesive flange for in-wall mounting of finished installation kits DN 15 with mixing unit, for sanitary facilities. For connection to hot and cold water. KWC system box made of plastic, 174 x 225 mm, with lockable connection screws, shell protection, flush connector for flushing, and

leak test. Continuously-adjustable sliding adhesive flange with form-closed, flexible, 70 mm wide sealing collar. Sealing collar made of water-tight, permanently-elastic, alkali-resistant, and crack-bridging thermoplastic elastomer with polypropylene fleece for connecting to compound seals in dry and wet construction.

## **Technical Data**

| application                  |  |
|------------------------------|--|
| barrier-free                 |  |
| Built-in fitting model       |  |
| diameter nominal             |  |
| material                     |  |
| minimum wall thickness       |  |
| type of mixing               |  |
| position of power connection |  |
| type                         |  |
| type of mounting             |  |

| washing                      |    |  |  |
|------------------------------|----|--|--|
| no                           |    |  |  |
| Built-in section             |    |  |  |
| DN 15                        |    |  |  |
| synthetic                    |    |  |  |
| 80 mm                        |    |  |  |
| with thermostat / mixer      |    |  |  |
| from top                     |    |  |  |
| for built-in with box and ad | he |  |  |
| in-wall installation with bo | (  |  |  |