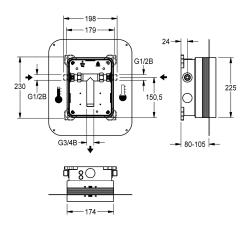

## KWC-No.

R5 system box for in-wall mixers

R5 basic installation kit with sliding adhesive flange for in-wall mounting of finished installation kits DN 15 with mixing unit, for sanitary facilities. For connection to hot and cold water. KWC system box made of plastic,  $174 \times 225$  mm, with lockable connection screws, shell protection, flush connector for flushing, and leak test. Continuously-adjustable sliding adhesive flange with form-closed, flexible, 70 mm wide sealing collar. Sealing collar made of water-tight, permanently-elastic, alkali-resistant, and crack-bridging thermoplastic elastomer with polypropylene fleece for connecting to compound seals in dry and wet construction.

### **Technical Data**

application barrier-free Built-in fitting model diameter nominal material minimum wall thickness type of mixing position of power connection type of mounting

washing no Built-in section DN 15 synthetic 80 mm with thermostat / mixer from top for built-in with box and adhe in-wall installation with box