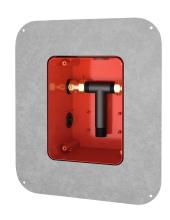

## KWC-No.

R5 system box for in-wall mixers

R5 basic installation kit with sliding adhesive flange for in-wall mounting of finished installation kits DN 15 with mixing unit, for sanitary facilities. For connection to hot and cold water. KWC system box made of plastic,  $174 \times 225$  mm, with lockable connection screws, shell protection, flush connector for flushing, and leak test. Continuously-adjustable sliding adhesive flange with form-closed, flexible, 70 mm wide sealing collar. Sealing collar made of water-tight, permanently-elastic, alkali-resistant, and crack-bridging thermoplastic elastomer with polypropylene fleece for connecting to compound seals in dry and wet construction.