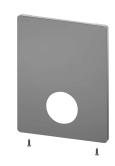

Rosette

**2030045510** ASXM2003

FRAMIC self-closing mixing cartridge

**2030046185** ASSM9001

**2030045472** ASXX9004

**Holding frame** 

Cover plate stainless steel

2030045475 ASXM2001