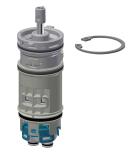

Rosette

**2030045510** ASXM2003

FRAMIC self-closing mixing cartridge

**2030046185** ASSM9001

**2030045472** ASXX9004

**Holding frame** 

Cover plate stainless steel

2030045475 ASXM2001