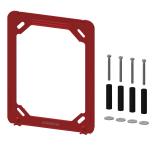

|
| volume flow rate at 3 bar     | 0.2 l/s                        |
| water connection              | threaded connection (external) |
| position of water connection  | from side                      |
| Accent colour                 | chrome-look (glossy)           |
| Basic colour                  | stainless steel-look           |

# **Mandatory Accessories**



### R5 System box for in-wall mixer

**2030028990** F5BX2001

# **Optional Accessories**





F5S-Mix self-closing in-wall mixer

Modell-Linie: F5S | F5SM2004 Showers | Self closing showers

#### Extension set for F5S

2030044781

ACSM2001

# **Spare Parts**









Plug chromed

**2030053006** ASSX9004

**2030050753** ASSM9004

Handle push cap



**2030046188** ASSM1002

Safety ring

**2030048357** ASSX9003









Rosette

**2030045510** ASXM2003

FRAMIC self-closing mixing cartridge

**2030046185** ASSM9001

**2030045472** ASXX9004

**Holding frame** 

Cover plate stainless steel

2030045475 ASXM2001





2000109019 ZWSPL0024

Cleaning product CHROMOL

2000105091 ZWSPL0023

KWC Group AG | Home: info@kwc.com| Professional: kwc-export.int@kwc.com | www.kwc.com



F5S-Mix self-closing in-wall mixer

Modell-Linie: F5S | F5SM2004 Showers | Self closing showers