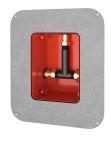

polished                       |
| temperature limit             | yes                            |
| thermal disinfection          | no                             |
| with transformer/power supply | no                             |
| type of mounting              | in-wall installation with box  |
| type of operation             | manual operation               |
| type of shower                | in-wall fitting                |
| volume flow rate at 3 bar     | 0.2 l/s                        |
| water connection              | threaded connection (external) |
| position of water connection  | from side                      |
| Accent colour                 | chrome-look (glossy)           |
| Basic colour                  | stainless steel-look           |

# **Mandatory Accessories**



### R5 System box for in-wall mixer

**2030028990** F5BX2001

# **Optional Accessories**





F5S-Mix self-closing in-wall mixer

Modell-Linie: F5S | F5SM2004 Showers | Self closing showers

#### Extension set for F5S

2030044781

ACSM2001

# **Spare Parts**









Plug chromed

**2030053006** ASSX9004

**2030050753** ASSM9004

Handle push cap



**2030046188** ASSM1002

Safety ring

**2030048357** ASSX9003









Rosette

**2030045510** ASXM2003

FRAMIC self-closing mixing cartridge

**2030046185** ASSM9001

**2030045472** ASXX9004

**Holding frame** 

Cover plate stainless steel

2030045475 ASXM2001





2000109019 ZWSPL0024

Cleaning product CHROMOL

2000105091 ZWSPL0023

KWC Group AG | Home: info@kwc.com| Professional: kwc-export.int@kwc.com | www.kwc.com



F5S-Mix self-closing