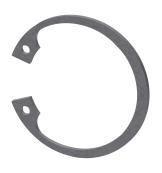

# **Spare Parts**

Plug chromed

**2030053006** ASSX9004

**2030050753** ASSM9004

Handle push cap

**2030046188** ASSM1002

Safety ring

**2030048357** ASSX9003