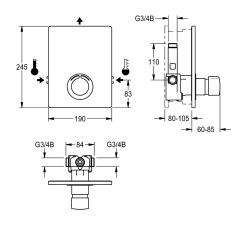

### shower pipe draining

no

yes

proof temperature stop. Connects to hot and cold water. All-metal construction, visible parts high-polished, chromium-plated. Holding frame including profile seal, stainless steel cover plate 190 x 245 mm with covered screw fixing, chromium-plated plastic rosettes, backflow preventer and strainers. Depth adjustability 25 mm.

## Technical Data

| additional connections         |   |
|--------------------------------|---|
| with backflow preventer        |   |
| Built-in fitting model         |   |
| calculation flow rate cold wat |   |
| calculation flow rate hot wate |   |
| circulation                    |   |
| compatible A3000 open          |   |
| connection with pay water disp |   |
| Cover plate height             |   |
| Cover plate width              |   |
| with filter                    |   |
| adjustable flow time           |   |
| functional principle           |   |
| for hand shower                |   |
| hygiene flushing               |   |
| diameter nominal               |   |
| inlet size                     |   |
| Locking mechanism              |   |
| material casing                |   |
| material fitting               |   |
| maximum flow time              |   |
| minimum flow pressure          |   |
| minimum flow time              | _ |

| no                     |
|------------------------|
| yes                    |
| Finishing section      |
| 0.15 l/s               |
| 0.15 l/s               |
| no                     |
| no                     |
| not possible           |
| 245 mm                 |
| 190 mm                 |
| yes                    |
| yes                    |
| hydraulic self-closing |
| no                     |
| no                     |
| DN 15                  |
| G 3/4 B                |
| Top section, ceramic   |
| stainless steel        |
| brass-look             |
| 35 Seconds             |
| 0.5 bar                |
| 5 Seconds              |

# Modell-Linie: F5S | F5SM2004 Showers | Self closing showers

| type of mixing                | yes                            |
|-------------------------------|--------------------------------|
| with rosettes/cover plate     | yes                            |
| protective shutdown           | no                             |
| shower pipe draining          | no                             |
| sound insulation              | no                             |
| surface finish casing         | satin finished                 |
| surface finish fitting        | chromed                        |
| surface treatment fitting     | polished                       |
| temperature limit             | yes                            |
| thermal disinfection          | no                             |
| with transformer/power supply | no                             |
| type of mounting              | in-wall installation with box  |
| type of operation             | manual operation               |
| type of shower                | in-wall fitting                |
| volume flow rate at 3 bar     | 0.2 l/s                        |
| water connection              | threaded connection (external) |
| position of water connection  | from side                      |
| Accent colour                 | chrome-look (glossy)           |
| Basic colour                  | stainless steel-look           |