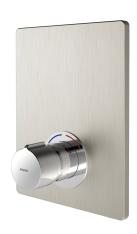

F5S-Mix self-closing in-wall mixer

Modell-Linie: F5S | F5SM2004 Showers | Self closing showers

#### 2030036693

with automatic shower pipe draining

F5S-Mix self-closing single-mixer DN 15 as finished installation kit for installation in basic installation kit, for shower facilities. FRAMIC self-closing mixing cartridge, hydraulically controlled, low-maintenance and stagnation-free, with ceramic disc technology, self-closing, flow pressure-independent due to medium-separated design. Stepless adjustment of flow duration. With adjustable, turn-

### shower pipe draining

no

yes

proof temperature stop. Connects to hot and cold water. All-metal construction, visible parts high-polished, chromium-plated. Holding frame including profile seal, stainless steel cover plate 190 x 245 mm with covered screw fixing, chromium-plated plastic rosettes, backflow preventer and strainers. Depth adjustability 25 mm.