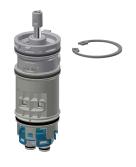

Rosette

**2030045510** ASXM2003

FRAMIC self-closing mixing cartridge

**2030046185** ASSM9001

**Holding frame** 

**2030045472** ASXX9004

Cover plate stainless steel

2030045475 ASXM2001