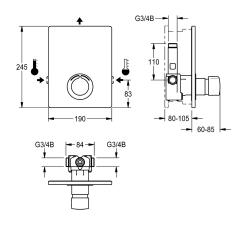

### shower pipe draining

yes

proof temperature stop. Connects to hot and cold water. All-metal construction, visible parts high-polished, chromium-plated. Holding frame including profile seal, stainless steel cover plate 190 x 245 mm with covered screw fixing, chromium-plated plastic rosettes, backflow preventer and strainers. Depth adjustability 25 mm.

| no                     |
|------------------------|
| yes                    |
| Finishing section      |
| 0.15 l/s               |
| 0.15 l/s               |
| no                     |
| no                     |
| not possible           |
| 245 mm                 |
| 190 mm                 |
| yes                    |
| yes                    |
| hydraulic self-closing |
| no                     |
| no                     |
| DN 15                  |
| G 3/4 B                |
| Top section, ceramic   |
| stainless steel        |
| brass-look             |
| 35 Seconds             |
| 0.5 bar                |
| 5 Seconds              |

F5S-Mix self-closing in-wall mixer

Modell-Linie: F5S | F5SM2004 Showers | Self closing showers

| type of mixing                | yes                            |  |
|-------------------------------|--------------------------------|--|
| with rosettes/cover plate     | yes                            |  |
| protective shutdown           | no                             |  |
| shower pipe draining          | no                             |  |
| sound insulation              | no                             |  |
| surface finish casing         | satin finished                 |  |
| surface finish fitting        | chromed                        |  |
| surface treatment fitting     | polished                       |  |
| temperature limit             | yes                            |  |
| thermal disinfection          | no                             |  |
| with transformer/power supply | no                             |  |
| type of mounting              | in-wall installation with box  |  |
| type of operation             | manual operation               |  |
| type of shower                | in-wall fitting                |  |
| volume flow rate at 3 bar     | 0.2 l/s                        |  |
| water connection              | threaded connection (external) |  |
| position of water connection  | from side                      |  |
| Accent colour                 | chrome-look (glossy)           |  |
| Basic colour                  | stainless steel-look           |  |