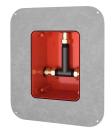

temperature limit             | yes                            |  |
| thermal disinfection          | no                             |  |
| with transformer/power supply | no                             |  |
| type of mounting              | in-wall installation with box  |  |
| type of operation             | manual operation               |  |
| type of shower                | in-wall fitting                |  |
| volume flow rate at 3 bar     | 0.2 l/s                        |  |
| water connection              | threaded connection (external) |  |
| position of water connection  | from side                      |  |
| Accent colour                 | chrome-look (glossy)           |  |
| Basic colour                  | stainless steel-look           |  |

## **Mandatory Accessories**



### R5 System box for in-wall mixer

**2030028990** F5BX2001

# **Optional Accessories**





F5S-Mix self-closing in-wall mixer

Modell-Linie: F5S | F5SM2004 Showers | Self closing showers

#### Extension set for F5S

2030044781

ACSM2001

# **Spare Parts**









Plug chromed

**2030053006** ASSX9004

Handle push cap

**2030050753** ASSM9004

Temperature stop **2030046188** ASSM1002

Safety ring

**2030048357** ASSX9003









Rosette

**2030045510** ASXM2003

FRAMIC self-closing mixing cartridge

**2030046185** ASSM9001

**Holding frame** 

**2030045472** ASXX9004

Cover plate stainless steel

2030045475 ASXM2001







2000109019

ZWSPL0024



Cleaning product CHROMOL

2000105091 ZWSPL0023



F5S-Mix self-closing in-wall mixer

Modell-Linie: F5S | F5SM2004 Showers | Self closing