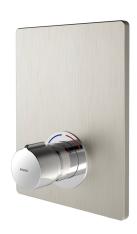

F5S-Mix self-closing in-wall mixer

Modell-Linie: F5S | F5SM2004 Showers | Self closing showers

#### 2030036693

with automatic shower pipe draining

F5S-Mix self-closing single-mixer DN 15 as finished installation kit for installation in basic installation kit, for shower facilities. FRAMIC self-closing mixing cartridge, hydraulically controlled, low-maintenance and stagnation-free, with ceramic disc technology, self-closing, flow pressure-independent due to medium-separated design. Stepless adjustment of flow duration. With adjustable, turn-

### shower pipe draining

yes

proof temperature stop. Connects to hot and cold water. All-metal construction, visible parts high-polished, chromium-plated. Holding frame including profile seal, stainless steel cover plate 190 x 245 mm with covered screw fixing, chromium-plated plastic rosettes, backflow preventer and strainers. Depth adjustability 25 mm.