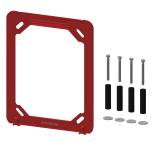

te at 3 bar     | 0.2 l/s                        |  |
| water connection              | threaded connection (external) |  |
| position of water connection  | from side                      |  |
| Accent colour                 | chrome-look (glossy)           |  |
| Basic colour                  | stainless steel-look           |  |

## **Mandatory Accessories**



### R5 System box for in-wall mixer

**2030028990** F5BX2001

# **Optional Accessories**





F5S-Mix self-closing in-wall mixer

Modell-Linie: F5S | F5SM2004 Showers | Self closing showers

#### Extension set for F5S

2030044781

ACSM2001

# **Spare Parts**









Plug chromed

**2030053006** ASSX9004

Handle push cap

**2030050753** ASSM9004

Temperature stop **2030046188** ASSM1002

Safety ring

**2030048357** ASSX9003









Rosette

**2030045510** ASXM2003

FRAMIC self-closing mixing cartridge

**2030046185** ASSM9001

**Holding frame** 

**2030045472** ASXX9004

Cover plate stainless steel

2030045475 ASXM2001







2000109019

ZWSPL0024



Cleaning product CHROMOL

2000105091 ZWSPL0023



F5S-Mix self-closing in-wall mixer

Modell-Linie: F5S | F5SM2004 Showers | Self closing showers