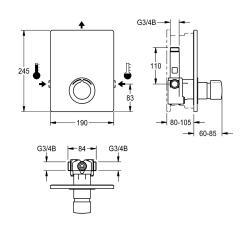

proof temperature stop. Connects to hot and cold water. All-metal construction, visible parts high-polished, chromium-plated. Holding frame including profile seal, stainless steel cover plate 190 x 245 mm with covered screw fixing, chromium-plated plastic rosettes, backflow preventer and strainers. Depth adjustability 25 mm.

#### Technical Data

| additional connections         | no                     |
|--------------------------------|------------------------|
| with backflow preventer        | yes                    |
| Built-in fitting model         | Finishing section      |
| calculation flow rate cold wat | 0.15 l/s               |
| calculation flow rate hot wate | 0.15 l/s               |
| circulation                    | no                     |
| compatible A3000 open          | no                     |
| connection with pay water disp | not possible           |
| Cover plate height             | 245 mm                 |
| Cover plate width              | 190 mm                 |
| with filter                    | yes                    |
| adjustable flow time           | yes                    |
| functional principle           | hydraulic self-closing |
| for hand shower                | no                     |
| hygiene flushing               | no                     |
| diameter nominal               | DN 15                  |
| inlet size                     | G 3/4 B                |
| Locking mechanism              | Top section, ceramic   |
| material casing                | stainless steel        |
| material fitting               | brass                  |
| maximum flow time              | 35 Seconds             |
| minimum flow pressure          | 0.5 bar                |
| minimum flow time              | 5 Seconds              |