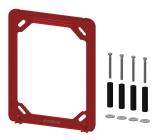

# 2030046185 ASSM9001

Holding frame **2030045472** ASXX9004

Safety ring

Cover plate stainless steel

2030045475 ASXM2001

Rosette

**2030045510** ASXM2003

Stainless steel care set