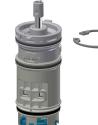

**2030053006** ASSX9004

Handle push cap

**2030050753** ASSM9004

FRAMIC self-closing mixing cartridge

# 2030046185 ASSM9001

Holding frame **2030045472** ASXX9004

Safety ring

Cover plate stainless steel

2030045475 ASXM2001

Rosette

**2030045510** ASXM2003

Stainless steel care set