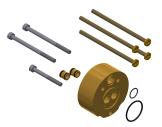

**2030053006** ASSX9004

Handle push cap

**2030050753** ASSM9004

FRAMIC self-closing mixing cartridge

# 2030046185 ASSM9001

Holding frame **2030045472** ASXX9004

Safety ring

Cover plate stainless steel

2030045475 ASXM2001

Rosette

**2030045510** ASXM2003

Stainless steel care set