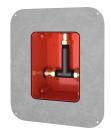

polished                       |
| temperature limit             | yes                            |
| thermal disinfection          | no                             |
| with transformer/power supply | no                             |
| type of mounting              | in-wall installation with box  |
| type of operation             | manual operation               |
| type of shower                | in-wall fitting                |
| volume flow rate at 3 bar     | 0.2 l/s                        |
| water connection              | threaded connection (external) |
| position of water connection  | from side                      |
| Accent colour                 | chrome-look (glossy)           |
| Basic colour                  | stainless steel                |

# **Mandatory Accessories**



# R5 System box for in-wall mixer

**2030028990** F5BX2001

# **Optional Accessories**





# **KWC**

F5S-Mix self-closing in-wall mixer

# Modell-Linie: F5S | F5SM2004 Showers | Self closing showers

### Extension set for F5S

**2030044781** ACSM2001

# **Spare Parts**









Plug chromed

**2030053006** ASSX9004

Handle push cap **2030050753** ASSM9004

Safety ring

**2030048357** ASSX9003

Rosette

**2030045510** ASXM2003





**2030046185** ASSM9001

Stainless steel care set

**2000109019** ZWSPL0024

Cleaning product CHROMOL

**2000105091** ZWSPL0023