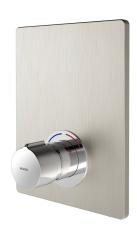

## **KWC**

F5S-Mix self-closing in-wall mixer

Modell-Linie: F5S | F5SM2004 Showers | Self closing showers

### 2030036693

with automatic shower pipe draining

F5S-Mix self-closing single-mixer DN 15 as finished installation kit for installation in basic installation kit, for shower facilities. FRAMIC self-closing mixing cartridge, hydraulically controlled, low-maintenance and stagnation-free, with ceramic disc technology, self-closing, flow pressure-independent due to medium-separated design. Stepless adjustment of flow duration. With adjustable, turn-

## shower pipe draining

no

yes

proof temperature stop. Connects to hot and cold water. All-metal construction, visible parts high-polished, chromium-plated. Holding frame including profile seal, stainless steel cover plate 190 x 245 mm with covered screw fixing, chromium-plated plastic rosettes, backflow preventer and strainers. Depth adjustability 25 mm.