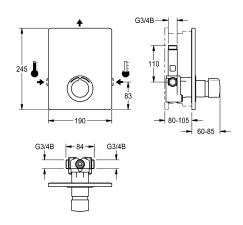

## shower pipe draining

no

yes

proof temperature stop. Connects to hot and cold water. All-metal construction, visible parts high-polished, chromium-plated. Holding frame including profile seal, stainless steel cover plate 190 x 245 mm with covered screw fixing, chromium-plated plastic rosettes, backflow preventer and strainers. Depth adjustability 25 mm.

# Technical Data

| additional connections         |  |
|--------------------------------|--|
| with backflow preventer        |  |
| Built-in fitting model         |  |
| calculation flow rate cold wat |  |
| calculation flow rate hot wate |  |
| circulation                    |  |
| compatible A3000 open          |  |
| connection with pay water disp |  |
| Cover plate height             |  |
| Cover plate width              |  |
| with filter                    |  |
| adjustable flow time           |  |
| functional principle           |  |
| for hand shower                |  |
| hygiene flushing               |  |
| diameter nominal               |  |
| inlet size                     |  |
| Locking mechanism              |  |
| material casing                |  |
| material fitting               |  |
| maximum flow time              |  |
| minimum flow pressure          |  |
| minimum flow time              |  |

| no                     |  |
|------------------------|--|
| yes                    |  |
| Finishing section      |  |
| 0.15 l/s               |  |
| 0.15 l/s               |  |
| no                     |  |
| no                     |  |
| not possible           |  |
| 245 mm                 |  |
| 190 mm                 |  |
| yes                    |  |
| yes                    |  |
| hydraulic self-closing |  |
| no                     |  |
| no                     |  |
| DN 15                  |  |
| G 3/4 B                |  |
| Top section, ceramic   |  |
| stainless steel        |  |
| brass                  |  |
| 35 Seconds             |  |
| 0.5 bar                |  |
| 5 Seconds              |  |

# **KWC**

F5S-Mix self-closing in-wall mixer

Modell-Linie: F5S | F5SM2004 Showers | Self closing showers

| type of mixing                | yes                            |
|-------------------------------|--------------------------------|
| with rosettes/cover plate     | yes                            |
| protective shutdown           | no                             |
| shower pipe draining          | no                             |
| sound insulation              | no                             |
| surface finish casing         | satin finished                 |
| surface finish fitting        | chromed                        |
| surface treatment fitting     | polished                       |
| temperature limit             | yes                            |
| thermal disinfection          | no                             |
| with transformer/power supply | no                             |
| type of mounting              | in-wall installation with box  |
| type of operation             | manual operation               |
| type of shower                | in-wall fitting                |
| volume flow rate at 3 bar     | 0.2 l/s                        |
| water connection              | threaded connection (external) |
| position of water connection  | from side                      |
| Accent colour                 | chrome-look (glossy)           |
| Basic colour                  | stainless steel                |