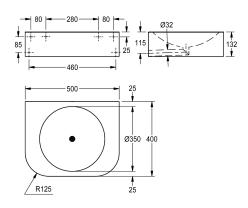

## KWC-No.

**2030029755**Dimensions 500 x 132 x 400 mm (W x H x D)

Single wash stand for wall-mounting, chrome-nickel steel, surface silk matt, material thickness 1.5 mm, barrier-free wash stand in acc. with SIA 500, seamlessly welded round basin, basin diameter of 350 mm, rectangular wash stand shape with front corners rounded, no bank of fittings, seamlessly integrated plug strainer and

drainpipe DN 32, siphon mounted under plaster, not included, integrated and reinforced assembly panel measuring 280 mm, includes stainless steel screws and rawl plugs.

Dimensions  $500 \times 132 \times 400 \text{ mm} (W \times H \times D)$ 

| single / multiple pay water di |
|--------------------------------|
| 83 mm                          |
| circle                         |
| 350 mm                         |
| stainless steel                |
| 1.4301 Chrome Nickel steel V2A |
| 1.5 mm                         |
| 400 mm                         |
| 132 mm                         |
| 500 mm                         |
| no                             |
| no                             |
| wall mounting                  |
| centre                         |
| yes                            |