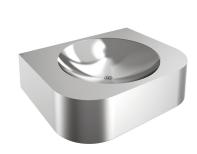

## KWC-No.

**2030029755**Dimensions 500 x 132 x 400 mm (W x H x D)

Single wash stand for wall-mounting, chrome-nickel steel, surface silk matt, material thickness 1.5 mm, barrier-free wash stand in acc. with SIA 500, seamlessly welded round basin, basin diameter of 350 mm, rectangular wash stand shape with front corners rounded, no bank of fittings, seamlessly integrated plug strainer and

drainpipe DN 32, siphon mounted under plaster, not included, integrated and reinforced assembly panel measuring 280 mm, includes stainless steel screws and rawl plugs.

Dimensions  $500 \times 132 \times 400 \text{ mm} (W \times H \times D)$ 