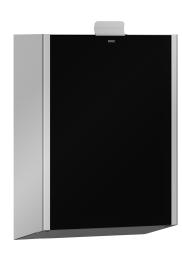

### KWC EXOS.

Hygiene waste bin

#### Modell-Linie: EXOS | EXOS611B

Accessories | Hygiene bins

#### 2030030111

lnoxPlus-coated main housing, white toughened safety glass front panel

Hygiene waste bin for wall mounting, stainless steel with satin finish, black safety glass front panel and casing with InoxPlus surface refinement for the reduction of finger marks and better cleaning characteristics (easy to clean), material thickness 1.2 mm,