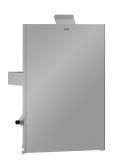

#### 2030028001

Front with InoxPlus surface refinement

#### Accent colour

stainless steel-look

black

white

capacity approx. 3.7 litres, hinged self-closing front, integrated plastic container for waste removal, includes mounting materials.

Dimensions  $230 \times 346 \times 125 \text{ mm} (W \times H \times D)$ 