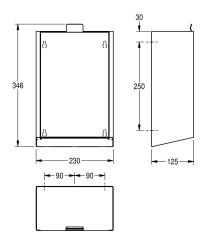

#### Accent colour

stainless steel-look

black

white

capacity approx. 3.7 litres, hinged self-closing front, integrated plastic container for waste removal, includes mounting materials.

Dimensions  $230 \times 346 \times 125 \text{ mm} (W \times H \times D)$ 

# Technical Data

| bag holder         |  |
|--------------------|--|
| filling volume     |  |
| lid                |  |
| lock               |  |
| material           |  |
| material code      |  |
| material thickness |  |
| overall depth      |  |
| overall height     |  |
| overall width      |  |
| surface treatment  |  |
| type of fixing     |  |
| type of mounting   |  |
| Accent colour      |  |
| Basic colour       |  |

| no                             |  |
|--------------------------------|--|
| 3.7 Liter                      |  |
| yes                            |  |
| no lock                        |  |
| stainless steel                |  |
| 1.4301 Chrome Nickel steel V2A |  |
| 1.2 mm                         |  |
| 125 mm                         |  |
| 346 mm                         |  |
| 230 mm                         |  |
| InoxPlus (anti fingerprint)    |  |
| screw                          |  |
| wall mounting                  |  |
| black                          |  |
| stainless steel-look           |  |