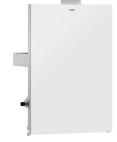

# Modell-Linie: EXOS | EXOS611B Accessories | Hygiene bins

EXOS. stainless steel front for EXOS. hygiene waste bin for wall and recessed mounting

**2030034649** ZEXOS611

EXOS. front with white safety glass panel

**2030034707** ZEXOS611W