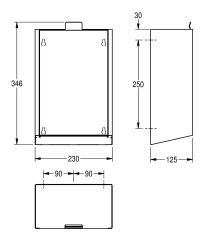

## Accent colour

stainless steel-look

black

white

capacity approx. 3.7 litres, hinged self-closing front, integrated plastic container for waste removal, includes mounting materials.

Dimensions  $230 \times 346 \times 125 \text{ mm (W} \times H \times D)$ 

| no                             |   |
|--------------------------------|---|
| 3.7 Liter                      |   |
| yes                            |   |
| no lock                        |   |
| stainless steel                |   |
| 1.4301 Chrome Nickel steel V2A |   |
| 1.2 mm                         |   |
| 125 mm                         |   |
| 346 mm                         |   |
| 230 mm                         |   |
| InoxPlus (anti fingerprint)    |   |
| screw                          | · |
| wall mounting                  | · |
| white                          |   |
| stainless steel-look           |   |