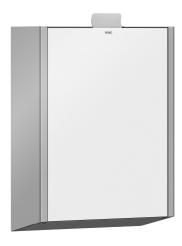

# KWC EXOS.

Hygiene waste bin

## Modell-Linie: EXOS | EXOS611W

Accessories | Hygiene bins

#### 2030030111

InoxPlus-coated main housing, white toughened safety glass front panel

Hygiene waste bin for wall mounting, stainless steel with satin finish, white safety glass front panel and casing with InoxPlus surface refinement for the reduction of finger marks and better cleaning characteristics (easy to clean), material thickness 1.2 mm,

## Accent colour

stainless steel-look

black

white

capacity approx. 3.7 litres, hinged self-closing front, integrated plastic container for waste removal, includes mounting materials.

Dimensions  $230 \times 346 \times 125 \text{ mm (W} \times H \times D)$ 