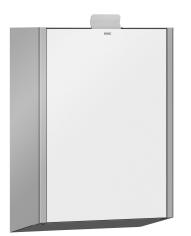

#### 2030030111

InoxPlus-coated main housing, white toughened safety glass front panel

Hygiene waste bin for wall mounting, stainless steel with satin finish, white safety glass front panel and casing with InoxPlus surface refinement for the reduction of finger marks and better cleaning characteristics (easy to clean), material thickness 1.2 mm,

Dimensions  $230 \times 346 \times 125$  mm (W x H x D)

Accent colour

stainless steel

black

white