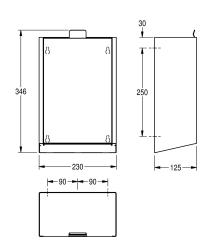

Dimensions  $230 \times 346 \times 125$  mm (W x H x D)

Accent colour

stainless steel

black

white

## Technical Data

| bag holder         | no                             |
|--------------------|--------------------------------|
| filling volume     | 3.7 Liter                      |
| lid                | yes                            |
| lock               | no lock                        |
| material           | stainless steel                |
| material code      | 1.4301 Chrome Nickel steel V2A |
| material thickness | 1.2 mm                         |
| overall depth      | 125 mm                         |
| overall height     | 346 mm                         |
| overall width      | 230 mm                         |
| surface treatment  | InoxPlus (anti fingerprint)    |
| type of fixing     | screw                          |
| type of mounting   | wall mounting                  |
| Accent colour      | white                          |
| Basic colour       | stainless steel                |