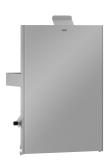

### KWC-No.

2030028001

Front with InoxPlus surface refinement

2030030108

InoxPlus-coated main housing, black toughened safety glass front panel

Dimensions  $230 \times 346 \times 125$  mm (W x H x D)

Accent colour

stainless steel

black

white