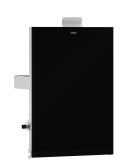

### KWC-No.

2030028001

Front with InoxPlus surface refinement

2030030108

InoxPlus-coated main housing, black toughened safety glass front panel

# Modell-Linie: EXOS | EXOS611W Accessories | Hygiene bins

EXOS. stainless steel front for EXOS. hygiene waste bin for wall and recessed mounting

2030034649 ZEXOS611 EXOS. front with black safety glass panel