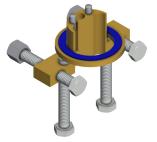

### Anti-twist protection for F5S

| 2030035383 |  |
|------------|--|
| ACXX1001   |  |