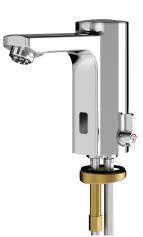

## KWC F5E-Mix

Electronic pillar mixer with battery operation for hot water heaters

#### 2030031350

F5E-Mix pillar mixer DN 15 for sanitary facilities, opto-electronically controlled. For connection via hoses to open low-level domestic hot water heaters. Control electronics, solenoid valve cartridge, 6 V lithium battery (CR-P2) and sensor in all-metal housing, highpolished chromium-plated brass. Temperature lever with adjustable, turn-proof temperature stop as well as conversion set for concealed mixing device. With jet controller. Activated water hygiene flushing 24 hours after last activation, safety switch-off with continuous reflection and saving of statistical data. With option for parameterization and communication via optional, bidirectional remote control.