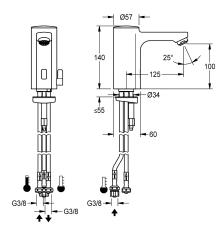

#### 2030031350

F5E-Mix pillar mixer DN 15 for sanitary facilities, opto-electronically controlled. For connection via hoses to open low-level domestic hot water heaters. Control electronics, solenoid valve cartridge, 6 V lithium battery (CR-P2) and sensor in all-metal housing, highpolished chromium-plated brass. Temperature lever with adjustable, turn-proof temperature stop as well as conversion set for concealed mixing device. With jet controller. Activated water hygiene flushing 24 hours after last activation, safety switch-off with continuous reflection and saving of statistical data. With option for parameterization and communication via optional, bidirectional remote control.

#### **Technical Data**

| with backflow preventer        |  |
|--------------------------------|--|
| calculation flow rate cold wat |  |
| compatible A3000 open          |  |
| default automatic hygiene flus |  |
| depressurised                  |  |
| with filter                    |  |
| functional principle           |  |
| hygiene flushing               |  |
| diameter nominal               |  |
| inlet size                     |  |
| Locking mechanism              |  |
| material fitting               |  |
| minimum flow pressure          |  |
| type of mixing                 |  |
| number of batteries            |  |
| Parameterization               |  |
| Pop-up waste set               |  |
| power supply connection        |  |
| power consumption              |  |
| Type of power supply           |  |
| protective system IP           |  |
| with rosettes/cover plate      |  |
| protective shutdown            |  |
| sound insulation               |  |
| Spout                          |  |

| yes                      |      |
|--------------------------|------|
| 0.08 l/s                 |      |
| no                       |      |
| 24h after the last activ | vity |
| yes                      |      |
| yes                      |      |
| electronic self-closing  |      |
| yes                      |      |
| DN 15                    |      |
| G 3/8                    |      |
| Top section, non-cera    | mic  |
| brass-look               |      |
| 1 bar                    |      |
| yes                      |      |
| 1                        |      |
| remote control           |      |
| no                       |      |
| Battery 6 V              |      |
| 1.5 Voltampere           |      |
| Battery                  |      |
| IP59K                    |      |
| no                       |      |
| yes                      |      |
| no                       |      |
| fixed                    |      |

# **Modell-Linie: F5E | F5EM1005** Taps | Electronic taps

| 125 mm                   |  |
|--------------------------|--|
| chromed                  |  |
| polished                 |  |
| yes                      |  |
| no                       |  |
| no                       |  |
| CR-P2 Lithium battery 6V |  |
| tap hole                 |  |
| sensor operation         |  |
| opto-electronic sensor   |  |
| pillar tap               |  |
| 0.08 l/s                 |  |
| hose (gland nut)         |  |
| none                     |  |
| chrome-look (glossy)     |  |
|                          |  |