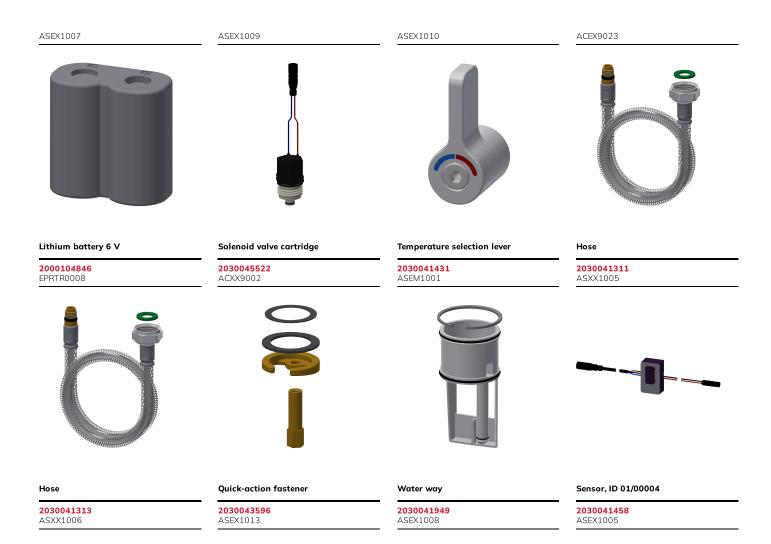

p hole                 |  |
| sensor operation         |  |
| opto-electronic sensor   |  |
| pillar tap               |  |
| 0.08 l/s                 |  |
| hose (gland nut)         |  |
| none                     |  |
| chrome-look (glossy)     |  |
|                          |  |

### **Optional Accessories**









Bidirectional remote control for electronical fittings F3 and F5

2-button remote control for fittings F3 and F5 2030036849 ACEX9004

Unpressurised small storage tank **2000109145** ACXM1001

### Anti-twist protection for F5S

| 2030035383 |  |
|------------|--|
| ACXX1001   |  |

### **Spare Parts**

**2030036654** ACEX9005





## KWC F5E-Mix

Electronic pillar mixer with battery operation for hot water heaters

# **Modell-Linie: F5E | F5EM1005** Taps | Electronic taps