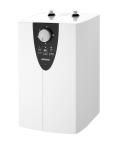

### **Optional Accessories**

Bidirectional remote control for electronical fittings F3 and F5

2-button remote control for fittings F3 and F5 2030036849 ACEX9004

Unpressurised small storage tank **2000109145** ACXM1001