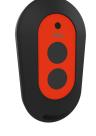

### **Optional Accessories**

Bidirectional remote control for electronical fittings F3 and F5

2-button remote control for fittings F3 and F5 2030036849 ACEX9004

Unpressurised small storage tank **2000109145** ACXM1001