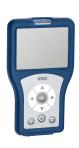

## **Optional Accessories**

Bidirectional remote control for electronical fittings F3 and F5

**2030036654** ACEX9005

2-button remote control for fittings F3 and F5

**2030036849** ACEX9004

Theft-proof housing for aerator