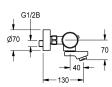

| yes                         |  |
|-----------------------------|--|
| 0.07 l/s                    |  |
| 0.07 l/s                    |  |
| no                          |  |
| 24h after the last activity |  |
| 10 Seconds                  |  |
| no                          |  |
| yes                         |  |
| yes                         |  |
| electronic self-closing     |  |
| yes                         |  |
| DN 15                       |  |
| G 1/2 B                     |  |
| Top section, non-ceramic    |  |
| brass                       |  |
| 255 Seconds                 |  |
| 1 bar                       |  |
| 1 Seconds                   |  |
| with thermostat             |  |
| 1                           |  |
| remote control              |  |

# Modell-Linie: F3E | F3ET1001 Taps | Electronic taps

| power consumption  1.5 Voltampere  Battery  Type of power supply  Battery  IP59K  with rosettes/cover plate  yes  protective shutdown  yes  sound insulation  Spout  spout projection  surface finish fitting  surface treatment fitting  temperature limit  thermal disinfection  with transformer/power supply  type of batteries  type of mounting  type of operation  type of sensor  type of tap  volume flow rate at 3 bar  water connection  1.5 Voltampere  Battery  IP59K  PS9K   | Pop-up waste set              | no                          |
|--------------------------------------------------------------------------------------------------------------------------------------------------------------------------------------------------------------------------------------------------------------------------------------------------------------------------------------------------------------------------------------------------------------------------------------------------------------------------------------------------------------------------------------------------------------------------------------------------------------------------------------------------------------------------------------------------------------------------------------------------------------------------------------------------------------------------------------------------------------------------------------------------------------------------------------------------------------------------------------------------------------------------------------------------------------------------------------------------------------------------------------------------------------------------------------------------------------------------------------------------------------------------------------------------------------------------------------------------------------------------------------------------------------------------------------------------------------------------------------------------------------------------------------------------------------------------------------------------------------------------------------------------------------------------------------------------------------------------------------------------------------------------------------------------------------------------------------------------------------------------------------------------------------------------------------------------------------------------------------------------------------------------------------------------------------------------------------------------------------------------------|-------------------------------|-----------------------------|
| Type of power supply protective system IP with rosettes/cover plate yes yes yes sound insulation Spout spout projection surface finish fitting surface treatment fitting temperature limit yes thermal disinfection with transformer/power supply type of batteries type of operation type of sensor type of sensor type of tap volume flow rate at 3 bar water connection Accent colour  Battery IP59K IP59 | power supply connection       | Battery 6 V                 |
| protective system IP with rosettes/cover plate yes yes sound insulation Spout spout projection sput projection surface finish fitting surface treatment fitting temperature limit thermal disinfection with transformer/power supply type of batteries type of mounting type of operation type of sensor type of tap volume flow rate at 3 bar water connection Accent colour  Possible  IP59K yes  IP59K yes  IP59K  Yes  IP59K  Yes  IP59K  Yes  IP59K  Yes  IP59K  Yes  IP59K  Yes  IP59K  Yes  IP59K  Yes  IP59K  Yes  IP59K  Yes  IP59K  Yes  IP59K IP5 | power consumption             | 1.5 Voltampere              |
| with rosettes/cover plate  protective shutdown  sound insulation  Spout  spout projection  surface finish fitting  surface treatment fitting  temperature limit  thermal disinfection  with transformer/power supply  type of batteries  type of mounting  type of operation  type of sensor  type of tap  volume flow rate at 3 bar  water connection  Accent colour  yes  trating, bottom  130 mm  chromed  surface, bottom  polished  polished  yes  manual thermal disinfection  manual thermal disinfection  manual thermal disinfection  wall mounting  sensor operation  opto-electronic sensor  bib tap  0.1 l/s  S-connections  Accent colour                                                                                                                                                                                                                                                                                                                                                                                                                                                                                                                                                                                                                                                                                                                                                                                                                                                                                                                                                                                                                                                                                                                                                                                                                                                                                                                                                                                                                                                                         | Type of power supply          | Battery                     |
| protective shutdown sound insulation  Spout spout projection surface finish fitting surface treatment fitting temperature limit thermal disinfection with transformer/power supply type of botteries type of mounting type of operation type of sensor type of sansor type of tap volume flow rate at 3 bar water connection Accent colour  rotating, bottom no chromed sound chromed spout polished polished twes chromed spout polished thermal disinfection manual thermal disinfection manual thermal disinfection manual thermal disinfection manual thermal disinfection sensor opto-electronic sensor bib tap 0.1 l/s S-connections Accent colour                                                                                                                                                                                                                                                                                                                                                                                                                                                                                                                                                                                                                                                                                                                                                                                                                                                                                                                                                                                                                                                                                                                                                                                                                                                                                                                                                                                                                                                                       | protective system IP          | IP59K                       |
| sound insulation  Spout rotating, bottom  130 mm  surface finish fitting chromed  surface treatment fitting polished  temperature limit yes  thermal disinfection manual thermal disinfection  with transformer/power supply no  type of batteries CR-P2 Lithium battery 6V  type of mounting wall mounting  type of operation sensor operation  type of sensor  type of tap  volume flow rate at 3 bar  water connection  Accent colour  no  rotating, bottom  no  rotating, bottom  sensor  types  Acromed  sensor  polished  yes  CR-P2 Lithium battery 6V  wall mounting  sensor operation  opto-electronic sensor  type of sensor  sensor opto-electronic sensor                                                                                                                                                                                                                                                                                                                                                                                                                                                                                                                                                                                                                                                                                                                                                                                                                                                                                                                                                                                                                                                                                                                                                                                                                                                                                                                                                                                                                                                          | with rosettes/cover plate     | yes                         |
| Spout projection 130 mm surface finish fitting chromed surface treatment fitting polished temperature limit yes thermal disinfection manual thermal disinfection with transformer/power supply no type of batteries CR-P2 Lithium battery 6V type of operation wall mounting type of sensor opto-electronic sensor type of tap volume flow rate at 3 bar water connection S-connections Accent colour no  130 mm chromed 140 mm chromed 14 | protective shutdown           | yes                         |
| spout projection  surface finish fitting  surface treatment fitting  surface treatment fitting  polished  temperature limit  thermal disinfection  with transformer/power supply  type of batteries  CR-P2 Lithium battery 6V  type of mounting  type of operation  type of sensor  type of sensor  type of tap  volume flow rate at 3 bar  water connection  Accent colour  130 mm  140 mm  140 mm  150 mm  160 mm  1 | sound insulation              | no                          |
| surface finish fitting surface treatment fitting polished temperature limit yes thermal disinfection manual thermal disinfection with transformer/power supply type of batteries CR-P2 Lithium battery 6V type of mounting type of operation type of sensor type of sensor type of tap volume flow rate at 3 bar water connection Accent colour  chromed chromed sensor defined sensor sensor sensor operation opto-electronic sensor bib tap 0.1 l/s S-connections none                                                                                                                                                                                                                                                                                                                                                                                                                                                                                                                                                                                                                                                                                                                                                                                                                                                                                                                                                                                                                                                                                                                                                                                                                                                                                                                                                                                                                                                                                                                                                                                                                                                       | Spout                         | rotating, bottom            |
| surface treatment fitting polished temperature limit yes thermal disinfection manual thermal disinfection with transformer/power supply no type of batteries CR-P2 Lithium battery 6V type of mounting wall mounting type of operation sensor operation type of sensor opto-electronic sensor type of tap volume flow rate at 3 bar water connection Accent colour none                                                                                                                                                                                                                                                                                                                                                                                                                                                                                                                                                                                                                                                                                                                                                                                                                                                                                                                                                                                                                                                                                                                                                                                                                                                                                                                                                                                                                                                                                                                                                                                                                                                                                                                                                        | spout projection              | 130 mm                      |
| temperature limit  temperature limit  yes  thermal disinfection  with transformer/power supply  type of batteries  CR-P2 Lithium battery 6V  type of mounting  type of operation  type of sensor  type of sensor  type of tap  volume flow rate at 3 bar  water connection  Accent colour  manual thermal disinfection  manual thermal disinfection  mone  CR-P2 Lithium battery 6V  wall mounting  sensor operation  opto-electronic sensor  bib tap  0.1 l/s  S-connections  none                                                                                                                                                                                                                                                                                                                                                                                                                                                                                                                                                                                                                                                                                                                                                                                                                                                                                                                                                                                                                                                                                                                                                                                                                                                                                                                                                                                                                                                                                                                                                                                                                                            | surface finish fitting        | chromed                     |
| thermal disinfection  with transformer/power supply  type of batteries  CR-P2 Lithium battery 6V  type of mounting  type of operation  type of sensor  type of tap  volume flow rate at 3 bar  volume flow rate at 3 bar  Accent colour  manual thermal disinfection  mounting  vall mounting  sensor operation  opto-electronic sensor  bib tap  0.1 l/s  S-connections  none                                                                                                                                                                                                                                                                                                                                                                                                                                                                                                                                                                                                                                                                                                                                                                                                                                                                                                                                                                                                                                                                                                                                                                                                                                                                                                                                                                                                                                                                                                                                                                                                | surface treatment fitting     | polished                    |
| with transformer/power supply type of batteries CR-P2 Lithium battery 6V type of mounting wall mounting type of operation type of sensor type of tap volume flow rate at 3 bar water connection Accent colour  no  CR-P2 Lithium battery 6V wall mounting sensor operation opto-electronic sensor bib tap 0.1 l/s S-connections none                                                                                                                                                                                                                                                                                                                                                                                                                                                                                                                                                                                                                                                                                                                                                                                                                                                                                                                                                                                                                                                                                                                                                                                                                                                                                                                                                                                                                                                                                                                                                                                                                                                                                                                                                                                           | temperature limit             | yes                         |
| type of batteries  CR-P2 Lithium battery 6V  type of mounting  type of operation  type of sensor  type of tap  volume flow rate at 3 bar  water connection  Accent colour  CR-P2 Lithium battery 6V  wall mounting  sensor operation  opto-electronic sensor  bib tap  0.1 l/s  S-connections  none                                                                                                                                                                                                                                                                                                                                                                                                                                                                                                                                                                                                                                                                                                                                                                                                                                                                                                                                                                                                                                                                                                                                                                                                                                                                                                                                                                                                                                                                                                                                                                                                                                                                                                                                                                                                                            | thermal disinfection          | manual thermal disinfection |
| type of mounting  type of operation  type of sensor  type of tap  volume flow rate at 3 bar  volume connection  Accent colour  wall mounting  wall mounting  sensor operation  opto-electronic sensor  bib tap  0.1 l/s  S-connections  none                                                                                                                                                                                                                                                                                                                                                                                                                                                                                                                                                                                                                                                                                                                                                                                                                                                                                                                                                                                                                                                                                                                                                                                                                                                                                                                                                                                                                                                                                                                                                                                                                                                                                                                                                                                                                                                                                   | with transformer/power supply | no                          |
| type of operation  type of sensor  type of tap  volume flow rate at 3 bar  water connection  Accent colour  sensor operation  opto-electronic sensor  bib tap  0.1 l/s  S-connections  none                                                                                                                                                                                                                                                                                                                                                                                                                                                                                                                                                                                                                                                                                                                                                                                                                                                                                                                                                                                                                                                                                                                                                                                                                                                                                                                                                                                                                                                                                                                                                                                                                                                                                                                                                                                                                                                                                                                                    | type of batteries             | CR-P2 Lithium battery 6V    |
| type of sensor  type of tap  volume flow rate at 3 bar  water connection  Accent colour  opto-electronic sensor  bib tap  0.1 l/s  S-connections  none                                                                                                                                                                                                                                                                                                                                                                                                                                                                                                                                                                                                                                                                                                                                                                                                                                                                                                                                                                                                                                                                                                                                                                                                                                                                                                                                                                                                                                                                                                                                                                                                                                                                                                                                                                                                                                                                                                                                                                         | type of mounting              | wall mounting               |
| type of tap  bib tap  volume flow rate at 3 bar  0.1 l/s  water connection  Accent colour  bib tap  0.1 l/s  S-connections  none                                                                                                                                                                                                                                                                                                                                                                                                                                                                                                                                                                                                                                                                                                                                                                                                                                                                                                                                                                                                                                                                                                                                                                                                                                                                                                                                                                                                                                                                                                                                                                                                                                                                                                                                                                                                                                                                                                                                                                                               | type of operation             | sensor operation            |
| volume flow rate at 3 bar     0.1 l/s       water connection     S-connections       Accent colour     none                                                                                                                                                                                                                                                                                                                                                                                                                                                                                                                                                                                                                                                                                                                                                                                                                                                                                                                                                                                                                                                                                                                                                                                                                                                                                                                                                                                                                                                                                                                                                                                                                                                                                                                                                                                                                                                                                                                                                                                                                    | type of sensor                | opto-electronic sensor      |
| water connection S-connections Accent colour none                                                                                                                                                                                                                                                                                                                                                                                                                                                                                                                                                                                                                                                                                                                                                                                                                                                                                                                                                                                                                                                                                                                                                                                                                                                                                                                                                                                                                                                                                                                                                                                                                                                                                                                                                                                                                                                                                                                                                                                                                                                                              | type of tap                   | bib tap                     |
| Accent colour none                                                                                                                                                                                                                                                                                                                                                                                                                                                                                                                                                                                                                                                                                                                                                                                                                                                                                                                                                                                                                                                                                                                                                                                                                                                                                                                                                                                                                                                                                                                                                                                                                                                                                                                                                                                                                                                                                                                                                                                                                                                                                                             | volume flow rate at 3 bar     | 0.1 <i>Vs</i>               |
|                                                                                                                                                                                                                                                                                                                                                                                                                                                                                                                                                                                                                                                                                                                                                                                                                                                                                                                                                                                                                                                                                                                                                                                                                                                                                                                                                                                                                                                                                                                                                                                                                                                                                                                                                                                                                                                                                                                                                                                                                                                                                                                                | water connection              | S-connections               |
| Basic colour chrome-look (glossy)                                                                                                                                                                                                                                                                                                                                                                                                                                                                                                                                                                                                                                                                                                                                                                                                                                                                                                                                                                                                                                                                                                                                                                                                                                                                                                                                                                                                                                                                                                                                                                                                                                                                                                                                                                                                                                                                                                                                                                                                                                                                                              | Accent colour                 | none                        |
|                                                                                                                                                                                                                                                                                                                                                                                                                                                                                                                                                                                                                                                                                                                                                                                                                                                                                                                                                                                                                                                                                                                                                                                                                                                                                                                                                                                                                                                                                                                                                                                                                                                                                                                                                                                                                                                                                                                                                                                                                                                                                                                                | Basic colour                  | chrome-look (glossy)        |