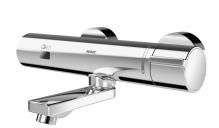

### **KWC**

F3E-Therm electronic thermostatic wall-mounted mixer

### 2030026612

Projection 250 mm

F3E-Therm thermostatic mixer DN 15 for wall mounting with lockable swivelling spout, for sanitary facilities. Opto-electronically controlled, triggered via hand movement. Thermostat with metal handle with adjustable and turn-proof temperature stop. With the option of manual thermal disinfection. For connection to hot and cold water. Control electronics, solenoid valve cartridge, 6 V lithium battery (CR-P2) and sensor in all-metal housing, high-polished

## spout projection

| 190 | mm |
|-----|----|
|     |    |

130 mm

250 mm

chromium-plated brass. Laminar jet controller with integrated flow regulator 6.0 l/min. With adjustable connections with backflow preventer, strainers and screw rosettes. Projection 130 mm. Activated water hygiene flushing 24 hours after last activation, safety switch-off with continuous reflection and saving of statistical data. With option for parameterization and communication via optional, bidirectional remote control.