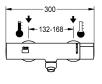

## spout projection

| 190 | mm |
|-----|----|
|     |    |

130 mm

250 mm

chromium-plated brass. Laminar jet controller with integrated flow regulator 6.0 l/min. With adjustable connections with backflow preventer, strainers and screw rosettes. Projection 130 mm. Activated water hygiene flushing 24 hours after last activation, safety switch-off with continuous reflection and saving of statistical data. With option for parameterization and communication via optional, bidirectional remote control.