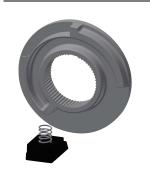

## **Spare Parts**

F5 Foil

**2030053034** ASET2010

Sensor, ID 02/00001

**2030041449** ASET1001

Laminar jet regulator

**2030012352** ETAPS0037

Swivel spout, 40 mm

# **2030035159** ASXX1003

Mounting set

**2030003401** EAQLT0009

Thermocouple

**2030003300** EAQLT0004