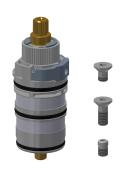

## **Spare Parts**

### Modell-Linie: F3E | F3ET1001

Taps | Electronic taps

Cover

**2030003258** EAQLT0002

Lithium battery 6 V

**2000104846** EPRTR0008

Solenoid valve cartridge

**2030045522** ACXX9002

F5 Foil

**2030053034** ASET2010

Sensor, ID 02/00001

**2030041449** ASET1001

Laminar jet regulator

**2030012352** ETAPS0037

Swivel spout, 40 mm

# **2030035159** ASXX1003

Mounting set

**2030003401** EAQLT0009

Thermocouple

**2030003300** EAQLT0004