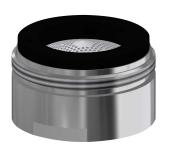

F5 Foil

**2030053034** ASET2010

Sensor, ID 02/00001

**2030041449** ASET1001

Laminar jet regulator

**2030012352** ETAPS0037

Swivel spout, 40 mm