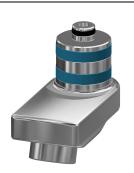

#### **Optional Accessories**

Hygiene unit for F5S-Therm

Theft-proof housing for aerator

**2030041162** ACST9001

**2000104778** ZTAPS0005

Cover

2030003258 EAQLT0002

**2030050541** ASXT9004

# **Modell-Linie: F5S | F5ST1001** Taps | Self closing taps

**2030046777** ASXX9003

Mounting set

2030003401 EAQLT0009

FRAMIC Self-closing cartridge

**2030046145** ASSX9001

Laminar jet regulator

2030012352 ETAPS0037