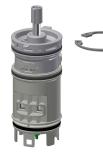

# **Modell-Linie: F5S | F5ST1001** Taps | Self closing taps

**2030046777** ASXX9003

Mounting set

2030003401 EAQLT0009

FRAMIC Self-closing cartridge

**2030046145** ASSX9001

Laminar jet regulator

2030012352 ETAPS0037