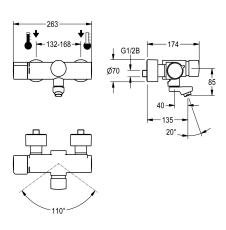

#### Technical Data

| with backflow preventer        | yes     |
|--------------------------------|---------|
| calculation flow rate cold wat | 0.07 // |
| calculation flow rate hot wate | 0.07 1/ |
| compatible A3000 open          | no      |
| depressurised                  | no      |
| with filter                    | yes     |
| adjustable flow time           | yes     |
| functional principle           | hydrau  |
| hygiene flushing               | prepa   |
| diameter nominal               | DN 15   |
| inlet size                     | G 1/2   |
| Locking mechanism              | Top se  |
| material fitting               | brass   |
| maximum flow time              | 35 Sec  |
| minimum flow pressure          | 1 bar   |
| minimum flow time              | 5 Seco  |
| type of mixing                 | with th |
| Pop-up waste set               | no      |
| with rosettes/cover plate      | yes     |
| protective shutdown            | no      |
|                                |         |

| yes                    |  |
|------------------------|--|
| 0.07 l/s               |  |
| 0.07 l/s               |  |
| no                     |  |
| no                     |  |
| yes                    |  |
| yes                    |  |
| hydraulic self-closing |  |
| prepared               |  |
| DN 15                  |  |
| G 1/2 B                |  |
| Top section, ceramic   |  |
| brass-look             |  |
| 35 Seconds             |  |
| 1 bar                  |  |
| 5 Seconds              |  |
| with thermostat        |  |
| no                     |  |
| yes                    |  |
| no                     |  |

# **Modell-Linie: F5S | F5ST1001** Taps | Self closing taps

| no                   |
|----------------------|
| rotating, bottom     |
| 135 mm               |
| chromed              |
| polished             |
| yes                  |
| manual               |
| wall mounting        |
| manual operation     |
| bib tap              |
| 0.1 V/s              |
| S-connections        |
| none                 |
| chrome-look (glossy) |
|                      |