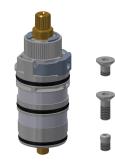

# **Modell-Linie: F5S | F5ST1001** Taps | Self closing taps

**2030046777** ASXX9003

Mounting set

2030003401 EAQLT0009

FRAMIC Self-closing cartridge

**2030046145** ASSX9001

Laminar jet regulator

2030012352 ETAPS0037