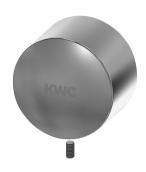

### **KWC** F5S-Therm Self-closing thermostatic wall-mounted mixer

F5S-Therm self-closing thermostat wall mixer DN 15 for wall mounting with lockable swivelling spout, for sanitary facilities. Hydraulically controlled, connects to hot water and cold water. With a mechanism for an optional water hygiene unit for automatic hygiene flushing and storage of statistical data. FRAMIC self-closing cartridge, hydraulically controlled, low-maintenance and stagnation-free, with ceramic disc technology, self-closing, flow pressure independent due to medium-sensated design Stapless pressure-independent due to medium-separated design. Stepless

# adjustment of flow duration. Thermostat with metal handle with adjustable and turn-proof temperature stop, with option for performance of manual thermal disinfection. Scald-protected, safe-touch housing, all-metal construction, high-polished chromium-plated brass. Laminar jet controller with integrated flow regulator 6.0 l/min. With adjustable and lockable connections with backflow preventer and strainers, completely covered with depth-adjustable screw metates. Projection 135 mm