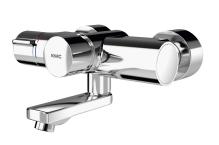

### **KWC** F5S-Therm Self-closing thermostatic wall-mounted mixer

F5S-Therm self-closing thermostat wall mixer DN 15 for wall mounting with lockable swivelling spout, for sanitary facilities. Hydraulically controlled, connects to hot water and cold water. With a mechanism for an optional water hygiene unit for automatic hygiene flushing and storage of statistical data. FRAMIC self-closing cartridge, hydraulically controlled, low-maintenance and stagnation-free, with ceramic disc technology, self-closing, flow pressure independent due to medium-sensated design Stapless pressure-independent due to medium-separated design. Stepless

# adjustment of flow duration. Thermostat with metal handle with adjustable and turn-proof temperature stop, with option for performance of manual thermal disinfection. Scald-protected, safe-touch housing, all-metal construction, high-polished chromium-plated brass. Laminar jet controller with integrated flow regulator 6.0 l/min. With adjustable and lockable connections with backflow preventer and strainers, completely covered with depth-adjustable screw metates. Projection 135 mm