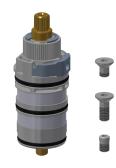

## **Modell-Linie: F5S | F5ST1001** Taps | Self closing taps

**2030046777** ASXX9003

FRAMIC Self-closing cartridge

**2030046145** ASSX9001

2030012352 ETAPS0037

Mounting set

2030003401 EAQLT0009

Push cap