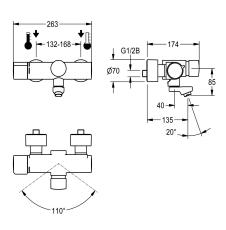

F5S-Therm self-closing thermostat wall mixer DN 15 for wall mounting with lockable swivelling spout, for sanitary facilities. Hydraulically controlled, connects to hot water and cold water. With a mechanism for an optional water hygiene unit for automatic hygiene flushing and storage of statistical data. FRAMIC self-closing cartridge, hydraulically controlled, low-maintenance and stagnation-free, with ceramic disc technology, self-closing, flow pressure independent due to medium-sensated design Stapless pressure-independent due to medium-separated design. Stepless

# adjustment of flow duration. Thermostat with metal handle with adjustable and turn-proof temperature stop, with option for performance of manual thermal disinfection. Scald-protected, safe-touch housing, all-metal construction, high-polished chromium-plated brass. Laminar jet controller with integrated flow regulator 6.0 l/min. With adjustable and lockable connections with backflow preventer and strainers, completely covered with depth-adjustable screw metates. Projection 135 mm

#### Technical Data

| with backflow preventer        | yes     |
|--------------------------------|---------|
| calculation flow rate cold wat | 0.07 1/ |
| calculation flow rate hot wate | 0.07 1/ |
| compatible A3000 open          | no      |
| depressurised                  | no      |
| with filter                    | yes     |
| adjustable flow time           | yes     |
| functional principle           | hydrau  |
| hygiene flushing               | prepa   |
| diameter nominal               | DN 15   |
| inlet size                     | G 1/2   |
| Locking mechanism              | Top se  |
| material fitting               | brass-  |
| maximum flow time              | 35 Sec  |
| minimum flow pressure          | 1 bar   |
| minimum flow time              | 5 Seco  |
| type of mixing                 | with th |
| Pop-up waste set               | no      |
| with rosettes/cover plate      | yes     |
| protective shutdown            | no      |
|                                |         |

| yes                    |  |
|------------------------|--|
| 0.07 l/s               |  |
| 0.07 l/s               |  |
| no                     |  |
| no                     |  |
| yes                    |  |
| yes                    |  |
| hydraulic self-closing |  |
| prepared               |  |
| DN 15                  |  |
| G 1/2 B                |  |
| Top section, ceramic   |  |
| brass-look             |  |
| 35 Seconds             |  |
| 1 bar                  |  |
| 5 Seconds              |  |
| with thermostat        |  |
| no                     |  |
| yes                    |  |
| no                     |  |