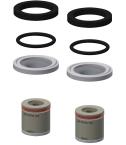

# **Spare Parts**

Cover

2030003258 EAQLT0002

#### Temperature handle

**2030050541** ASXT9004

Temperature stop

2030003296 EAQLT0003

Thermocouple

**2030003300** EAQLT0004

**KWC** F5S-Therm Self-closing thermostatic wall-mounted mixer