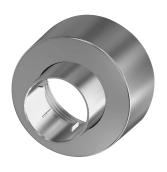

Push cap

**2030050542** ASST9001

Swivel spout, 100 mm

**2030032671** ASXX1001

Safety ring

**2030048357** ASSX9003