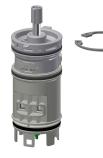

#### Temperature handle

**2030050541** ASXT9004

Temperature stop

2030003296 EAQLT0003

Thermocouple

**2030003300** EAQLT0004

**KWC** F5S-Therm Self-closing thermostatic wall-mounted mixer

# **Modell-Linie: F5S | F5ST1002** Taps | Self closing taps

**2030046777** ASXX9003

FRAMIC Self-closing cartridge

**2030046145** ASSX9001

Laminar jet regulator

2030012352 ETAPS0037

Mounting set

2030003401 EAQLT0009