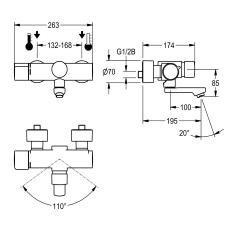

### Modell-Linie: F5S | F5ST1002

Taps | Self closing taps

| KWC-No.                                | spout projection |
|----------------------------------------|------------------|
| <b>2030032963</b><br>Projection 195 mm | 195 mm           |
| <b>2030032959</b><br>Projection 135 mm | 135 mm           |
| <b>2030032967</b><br>Projection 255 mm | 255 mm           |

#### adjustment of flow duration. Thermostat with metal handle with adjustable and tum-proof temperature stop, with option for performance of manual thermal disinfection. Scald-protected, safetouch housing, all-metal construction, high-polished chromiumplated brass. Laminar jet controller with integrated flow regulator 6.0 l/min. With adjustable and lockable connections with backflow preventer and strainers, completely covered with depth-adjustable screw rosettes. Projection 195 mm.

#### Technical Data

| with backflow preventer        | yes     |
|--------------------------------|---------|
| calculation flow rate cold wat | 0.07 1/ |
| calculation flow rate hot wate | 0.07 1/ |
| compatible A3000 open          | no      |
| depressurised                  | no      |
| with filter                    | yes     |
| adjustable flow time           | yes     |
| functional principle           | hydrau  |
| hygiene flushing               | prepa   |
| diameter nominal               | DN 15   |
| inlet size                     | G 1/2   |
| Locking mechanism              | Top se  |
| material fitting               | brass-  |
| maximum flow time              | 35 Sec  |
| minimum flow pressure          | 1 bar   |
| minimum flow time              | 5 Seco  |
| type of mixing                 | with th |
| Pop-up waste set               | no      |
| with rosettes/cover plate      | yes     |
| protective shutdown            | no      |
|                                |         |

| yes                    |  |
|------------------------|--|
| 0.07 l/s               |  |
| 0.07 l/s               |  |
| no                     |  |
| no                     |  |
| yes                    |  |
| yes                    |  |
| hydraulic self-closing |  |
| prepared               |  |
| DN 15                  |  |
| G 1/2 B                |  |
| Top section, ceramic   |  |
| brass-look             |  |
| 35 Seconds             |  |
| 1 bar                  |  |
| 5 Seconds              |  |
| with thermostat        |  |
| no                     |  |
| yes                    |  |
| no                     |  |

# **Modell-Linie: F5S | F5ST1002** Taps | Self closing taps

| no                   |
|----------------------|
| rotating, bottom     |
| 195 mm               |
| chromed              |
| polished             |
| yes                  |
| manual               |
| wall mounting        |
| manual operation     |
| bib tap              |
| 0.1 l/s              |
| S-connections        |
| none                 |
| chrome-look (glossy) |
|                      |