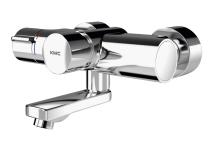

## **KWC** F5S-Therm Self-closing thermostatic wall-mounted mixer

F5S-Therm self-closing thermostat wall mixer DN 15 for wall mounting with lockable swivelling spout, for sanitary facilities. Hydraulically controlled, connects to hot water and cold water. With a mechanism for an optional water hygiene unit for automatic hygiene flushing and storage of statistical data. FRAMIC selfclosing cartridge, hydraulically controlled, low-maintenance and stagnation-free, with ceramic disc technology, self-closing, flow pressure-independent due to medium-separated design. Stepless

#### adjustment of flow duration. Thermostat with metal handle with adjustable and tum-proof temperature stop, with option for performance of manual thermal disinfection. Scald-protected, safetouch housing, all-metal construction, high-polished chromiumplated brass. Laminar jet controller with integrated flow regulator 6.0 l/min. With adjustable and lockable connections with backflow preventer and strainers, completely covered with depth-adjustable screw rosettes. Projection 195 mm.