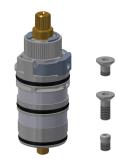

# **Modell-Linie: F5S | F5ST1002** Taps | Self closing taps

**2030046777** ASXX9003

FRAMIC Self-closing cartridge

**2030046145** ASSX9001

Laminar jet regulator

2030012352 ETAPS0037

Mounting set

2030003401 EAQLT0009